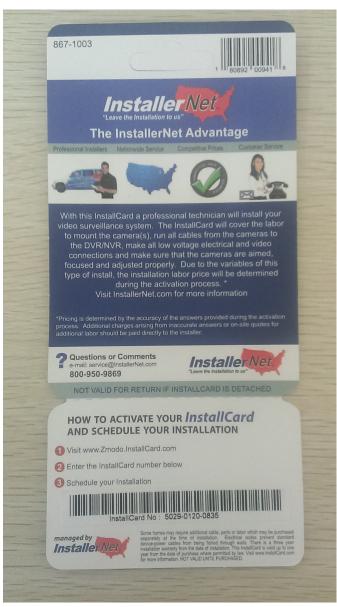

## Manuals InstallCard

Zmodo systems come with and InstallCard that offers the option for you to hire a third-party installation company install the security cameras for you.

The card will instruct you to go to <u>www.zmodo.installcard.com</u> and enter the card number.

Once you enter the number, you will be asked some of questions regarding where you live, which system you purchased, where you want the DVR, how youwould like to view it, where each camera will be mounted, and if you need the wires concealed.

After you complete the questionnaire you will be informed that the card is now active and that pricing is not yet available online, and you will receive an email. A InstallerNet representative will call you within 2 business days with a quote and to scheudle an installation time.

You can also contact <u>support@installernet.com</u> with any questions or issues about this service.