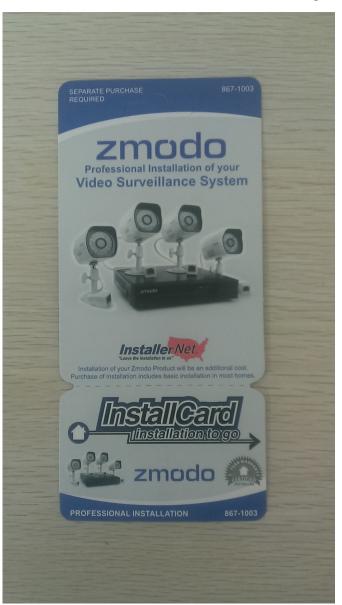

## Manuals InstallCard

Zmodo systems come with and InstallCard that offers the option for you to hire a third-party installation company install the security cameras for you.

The card will instruct you to go to <u>www.zmodo.installcard.com</u> and enter the card number.