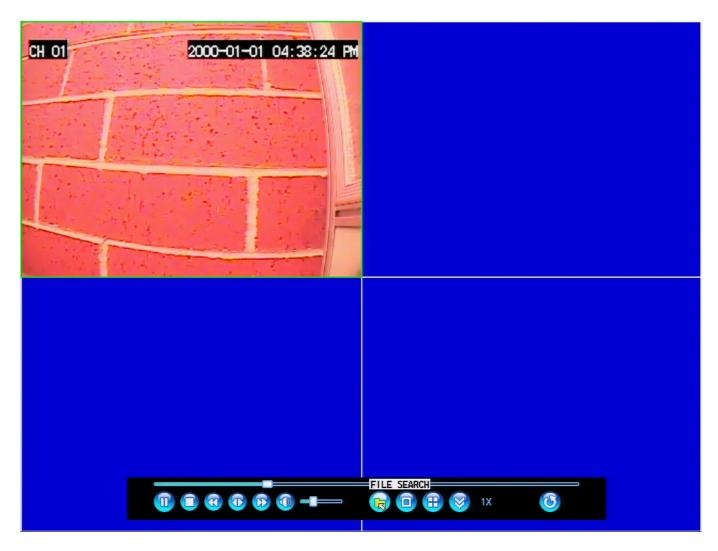

Upon selecting play you will see it play back your video in the format shown below. You have successfully retreived your video.

Unique solution ID: #1226

Page 5 / 6 below in a completed search URL: https://kb.zmodo.com/index.php?action=artikel&cat=16&id=227&artlang=en