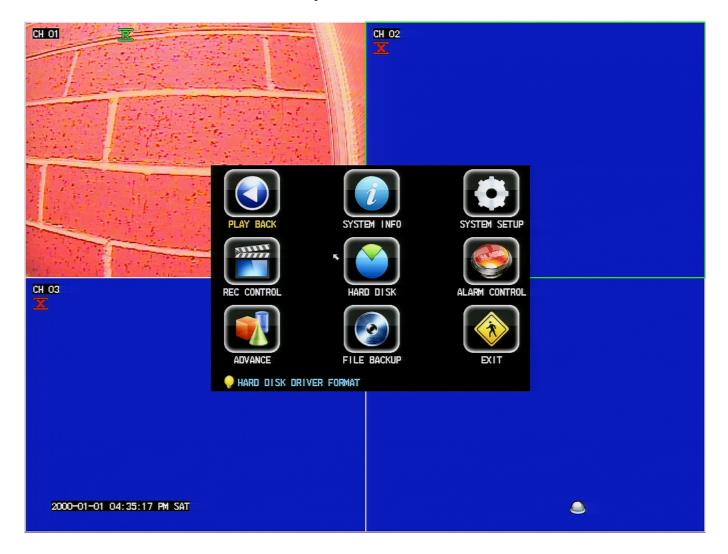

After loging in you right click the mouse again to bring up the sub-menu as shown below. Select the "Main Menu" option in the sub menu.

From the main menu select the "Play Back" button.

After selecting the playback button you will see the menu displayed below. From top to bottom you will go through and adjust the search parameters to the time and date of the video you are looking to view. You will want to change the play type to Page 3/6

(c) 2024 Jeremy Schultz <itmanager@eptco.com> | 2024-04-25 15:41 URL: https://kb.zmodo.com/index.php?action=artikel&cat=16&id=227&artlang=en

"File Select" or it will go through and play every video file within the search range from start to finish without allowing you to select one. Once you have the parameters set hit search.