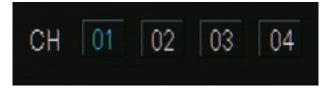

2. Select a channel in the top right. In the picture below, CH 01 is selected.

Page 1 / 3 (c) 2024 Jeremy Schultz <itmanager@eptco.com> | 2024-04-16 20:53 URL: https://kb.zmodo.com/index.php?action=artikel&cat=160&id=295&artlang=en