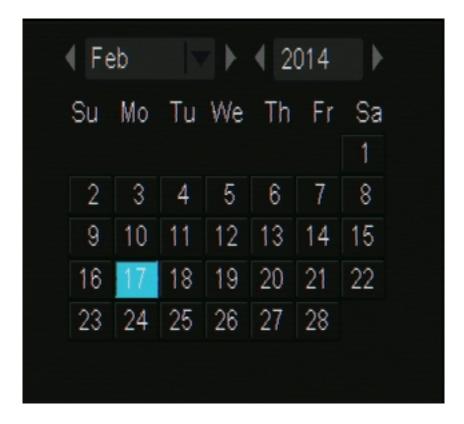

## ZMD-DX-SBL8

3. Select the date you want to playback video from. In the picture below, February 17th is selected.

4. Using the video playback controls, select play to start from the beginning of the recordings for the day. In the image below, the first recorded video is after 15:00 hours.