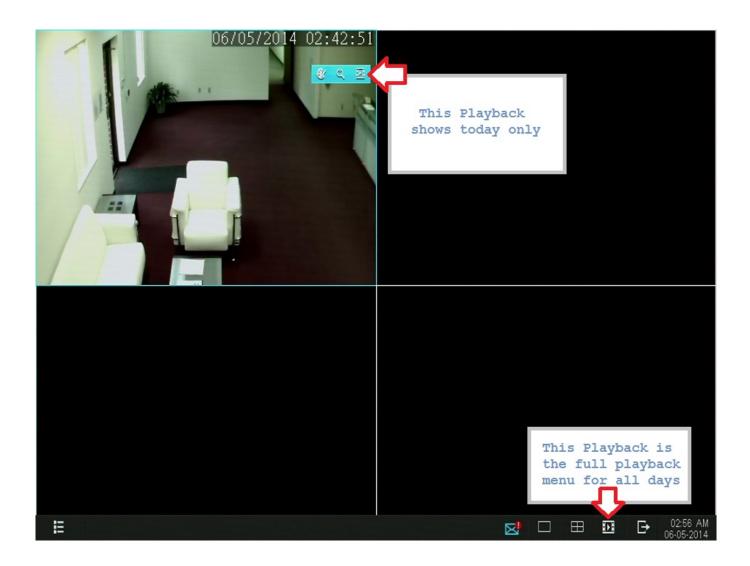

## ZMD-DX-SBL8 P2P Systems - How to Playback Video

It is simple to playback video from your PoC NVR.

1. Move your mouse to the bottom of the screen until the bar shows up and then select the playback icon pictured below.

2. Select a channel in the top right. In the picture below, CH 01 is selected.

Page 1 / 3 (c) 2024 Jeremy Schultz <itmanager@eptco.com> | 2024-04-16 20:53 URL: https://kb.zmodo.com/index.php?action=artikel&cat=160&id=295&artlang=en