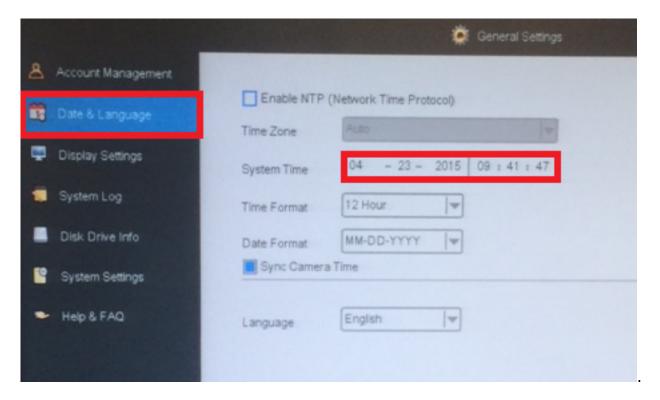

## Setting the date and time on my P2P system

From the main menu select "General Settings". On the left side, select "Date & Language"

The "System Time" must be set in using a 24 hour clock.

For AM you would use numbers from 1-12 for the hour and for PM you would use 13-23.

The "time format" setting that allows you to select between the 12 and 24 hour clock only refers to the on screen display.

You can also set the date and select the display format. You can choose to have the display set in different formats as month/day/year or day/month/year.