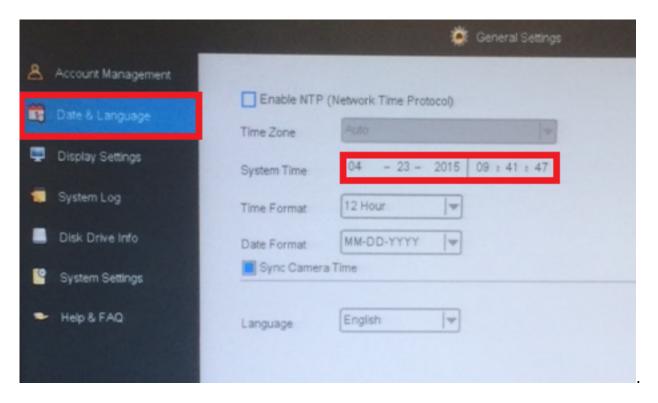

## Cloud based DVR/NVRs Setting the date and time on my P2P system

From the main menu select "General Settings". On the left side, select "Date & Language"

The "System Time" must be set in using a 24 hour clock.

For AM you would use numbers from 1-12 for the hour and for PM you would use 13-23.

The "time format" setting that allows you to select between the 12 and 24 hour clock only refers to the on screen display.

You can also set the date and select the display format. You can choose to have the display set in different formats as month/day/year or day/month/year.

Unique solution ID: #1359 Author: Jamie Alksnis