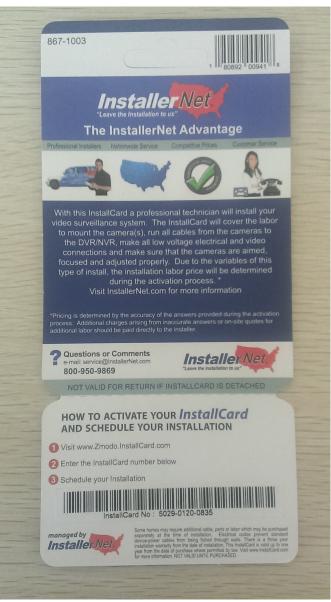

## DVR Systems InstallCard

Zmodo systems come with and InstallCard that offers the option for you to hire a third-party installation company install the security cameras for you.

The card will instruct you to go to <u>www.zmodo.installcard.com</u> and enter the card number.

Once you enter the number, you will be asked some of questions regarding where you live, which system you purchased, where you want the DVR, how youwould like to view it, where each camera will be mounted, and if you need the wires concealed.

After you complete the questionnaire you will be informed that the card is now active and that pricing is not yet available online, and you will receive an email. A InstallerNet representative will call you within 2 business days with a quote and to scheudle an installation time.

You can also contact <u>support@installernet.com</u> with any questions or issues about this service.