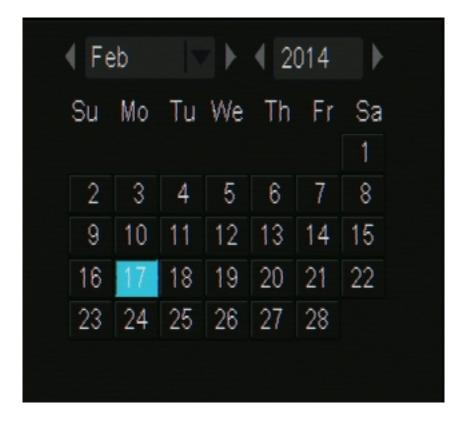

## ZMD-DT-SJN6

3. Select the date you want to playback video from. In the picture below, February 17th is selected.

4. Using the video playback controls, select play to start from the beginning of the recordings for the day. In the image below, the first recorded video is after 15:00 hours.