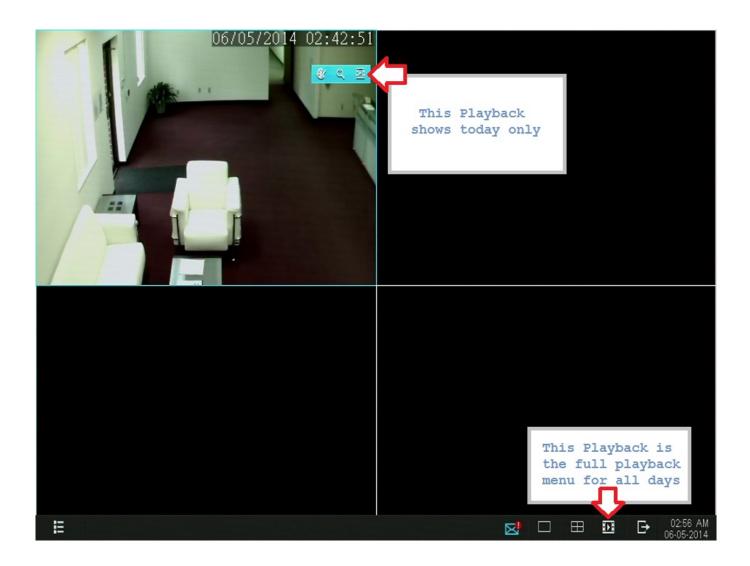

## ZMD-DT-SJN6 P2P Systems - How to Playback Video

It is simple to playback video from your PoC NVR.

1. Move your mouse to the bottom of the screen until the bar shows up and then select the playback icon pictured below.

2. Select a channel in the top right. In the picture below, CH 01 is selected.

Page 1 / 3 (c) 2024 Jeremy Schultz <itmanager@eptco.com> | 2024-04-19 18:36 URL: https://kb.zmodo.com/index.php?action=artikel&cat=168&id=295&artlang=en