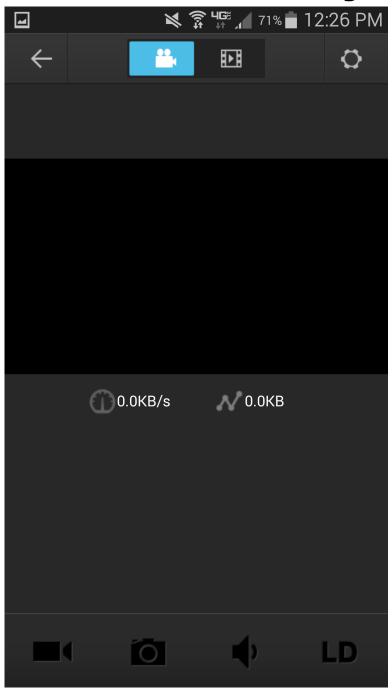

# How to playback from Zsight and access files from an internal memory card

Playback from Zsight (only available on local WiFi)

Open the Zsight app and tap your device. With iOS devices (left) at the top it will say "Live". Tap there to select "Storage". With Android OS (right) tap the filmstrip icon on the top right side.

This will open the playback screen where you can enter a date to playback.

(iPhone on left, Android on right)