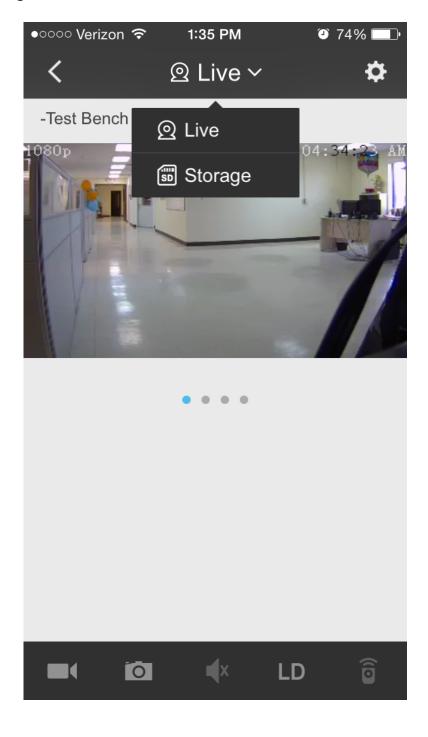

# How to playback from Zsight and access files from an internal memory card

Playback from Zsight (only available on local WiFi)

Open the Zsight app and tap your device. With iOS devices (left) at the top it will say "Live". Tap there to select "Storage". With Android OS (right) tap the filmstrip icon on the top right side.