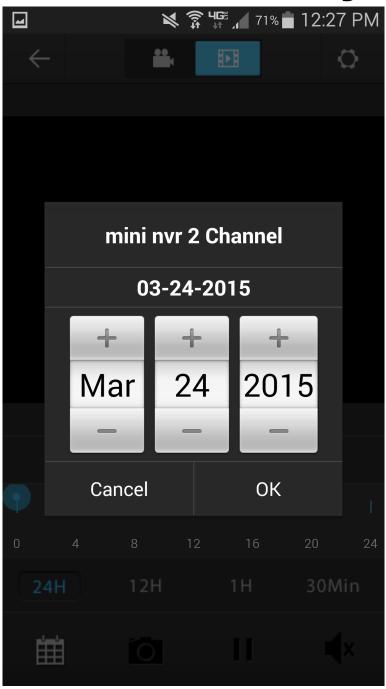

#### Select a date.

| 22     | Jan | 2013 |
|--------|-----|------|
| 23     | Feb | 2014 |
| 24     | Mar | 2015 |
| 25     | Apr | 2016 |
| 26     | May | 2017 |
| Cancel |     | OK   |