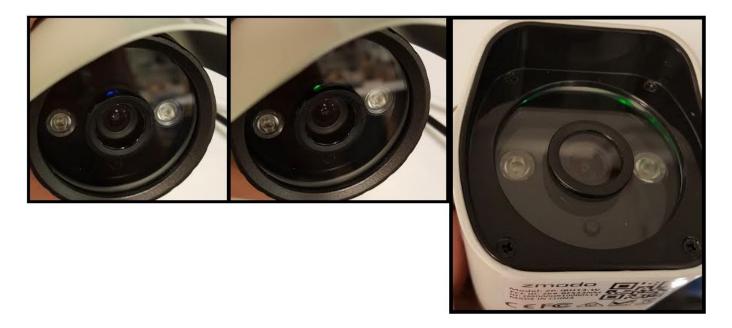

Several new outdoor wireless camera models connect using Smartlink, however the Smartlink status indicator lights are not in a normal location. If the quick guide on your camera states that your camera uses Smartlink to connect to WiFi but you are having trouble locating the Smartlink status light, please see the below image for clarification: