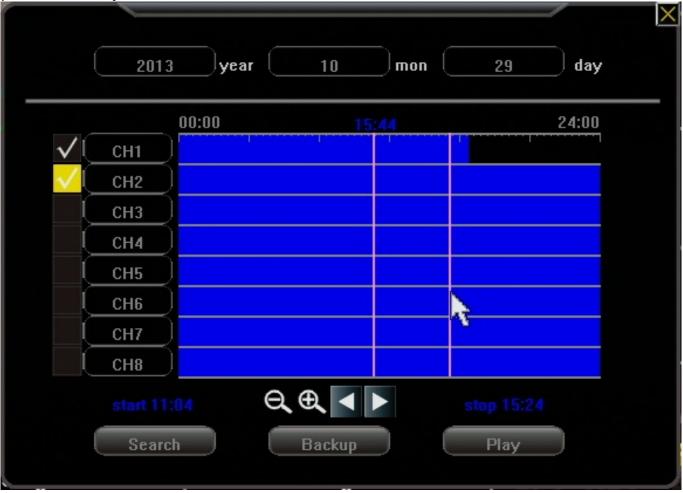

After the desired day has been set and you have clicked search the grid in the middle will have the video for that 24 hour period loaded in to it. From left to right the grid goes from midnight(start of day) to midnight(end of day). The horizontal bars are broken down by channel. In order to see video footage you will select a Page 2/4

start and a stop point on the grid as shown below. Be sure to put a checkmark in the box of the channels on the left you wish to watch. Only after doing all of this, press the "Play"

After pressing play you will be taken in to your video for the selected channels. Your video controls will be along the bottom. Controls include Rewind, Pause, and Fast forward. Pressing the stop button will take you back to the video search screen.