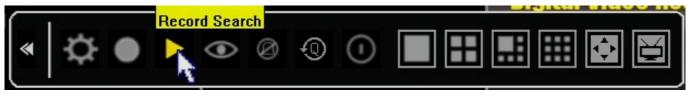

After the DVR has booted up right click the mouse in order to log in. The default password is either 111111 or 888888.

After logging in right click the mouse 2 times to bring up the toolbar along the bottom. From this toolbar we will select the "Record Search" option. It will appear as an

arrow pointing to the right(the play symbol).

We are now in the playback screen. It is important to note here that, although the current days recordings are automatically populated in the grid, any time you adjust the