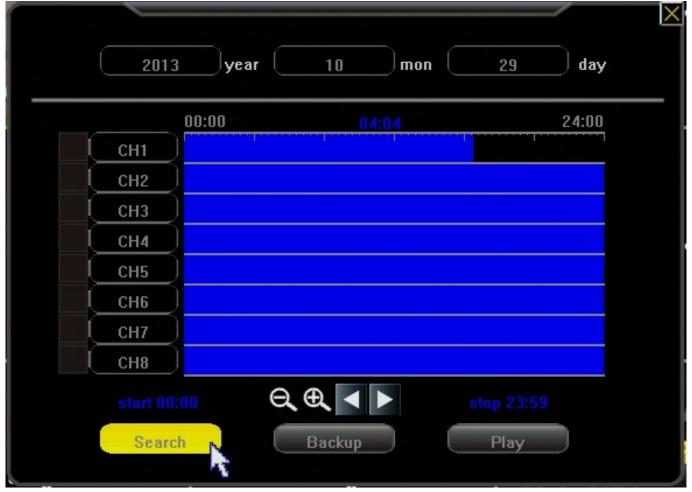

date at the top you must click the search button at the bottom in order to populate that new day. If you do not you will just receive a failed search message.

(NOTE: Another important point is that the date you see at the top of the page when first going in is the date the DVR is set to. If you want to see yesterdays footage you must do so based on the date and time the DVR recorded that footage as, not necessarily as the current days date.)

After the desired day has been set and you have clicked search the grid in the middle will have the video for that 24 hour period loaded in to it. From left to right the grid goes from midnight(start of day) to midnight(end of day). The horizontal bars are broken down by channel. In order to see video footage you will select a Page 2/4