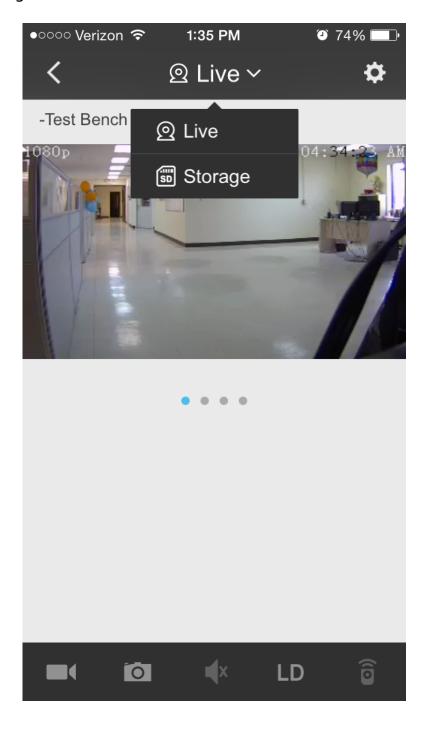

# How to playback from Zsight and access files from an internal memory card

Playback from Zsight (only available on local WiFi)

Open the Zsight app and tap your device. With iOS devices (left) at the top it will say "Live". Tap there to select "Storage". With Android OS (right) tap the filmstrip icon on the top right side.