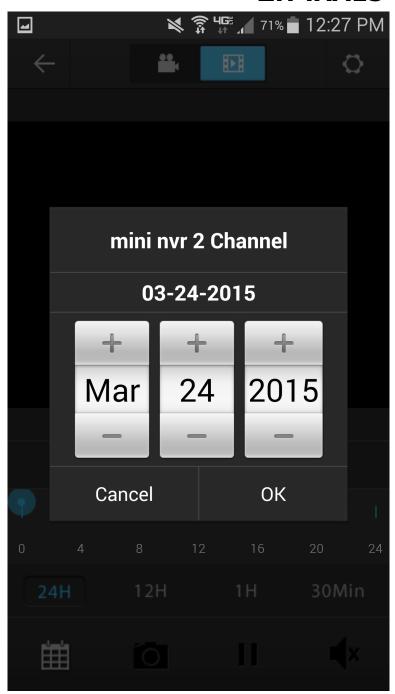

#### Select a date.

| 22     | Jan | 2013 |
|--------|-----|------|
| 23     | Feb | 2014 |
| 24     | Mar | 2015 |
| 25     | Apr | 2016 |
| 26     | May | 2017 |
| Cancel |     | ОК   |