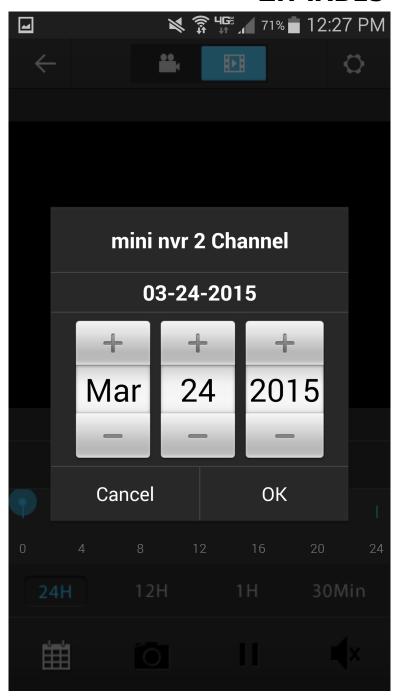

This will open the playback screen where you can enter a date to playback.

(iPhone on left, Android on right)

#### Select a date.

| 22     | Jan | 2013 |
|--------|-----|------|
| 23     | Feb | 2014 |
| 24     | Mar | 2015 |
| 25     | Apr | 2016 |
| 26     | May | 2017 |
| Cancel |     | ОК   |