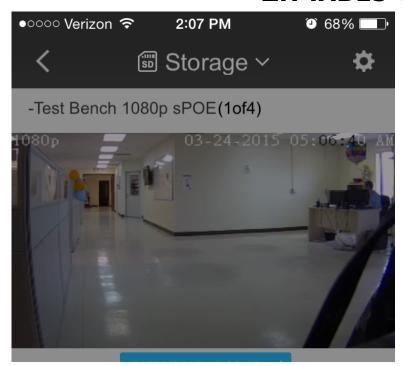

This will open the playback screen where you can enter a date to playback.

(iPhone on left, Android on right)