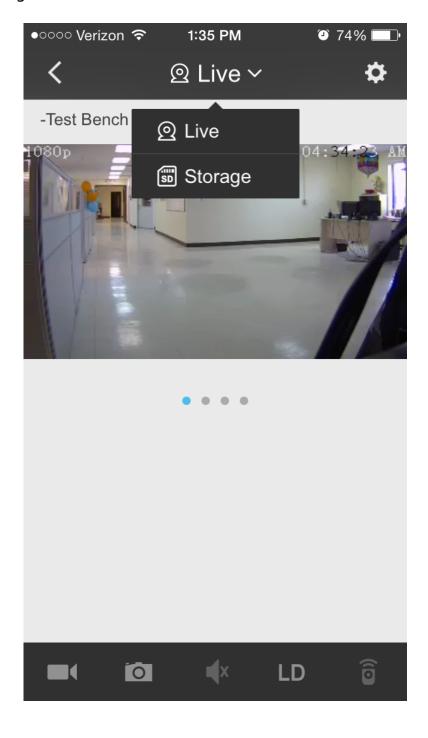

# How to playback from Zsight and access files from an internal memory card

Playback from Zsight (only available on local WiFi)

Open the Zsight app and tap your device. With iOS devices (left) at the top it will say "Live". Tap there to select "Storage". With Android OS (right) tap the filmstrip icon on the top right side.