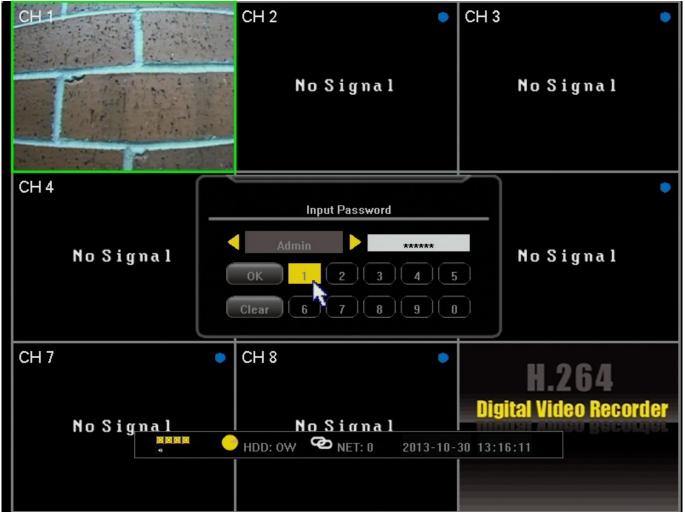

Note: Navigating through the DVR is most easily accomplished with the mouse that came with it.

After the DVR has booted up right click the mouse in order to log in. The default password is either 111111 or 888888.