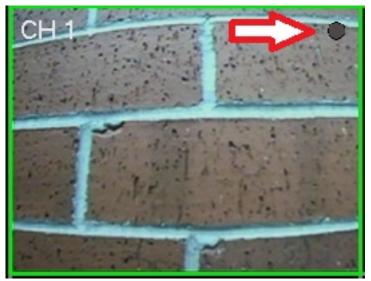

You should now have continuous record on all channels indicated by a grey/black dot in the top right of each camera window. This will record constantly as long as the DVR is turned on or until manual record is removed. If at any point you want to adjust the DVR to a more specific recording schedule you will need to disable manual record for the schedule to take over.