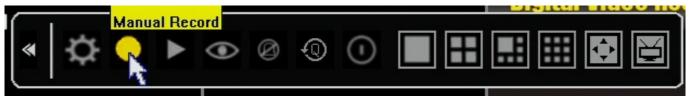

After logging in right click the mouse 2 times to bring up the toolbar along the bottom. From this toolbar we will select the second option from the left, "Manual Record". See below.

ZMD-DD-SBN8

When you've selected manual record and the window has appeared click the "All" button until all channels are checked. Click "OK"