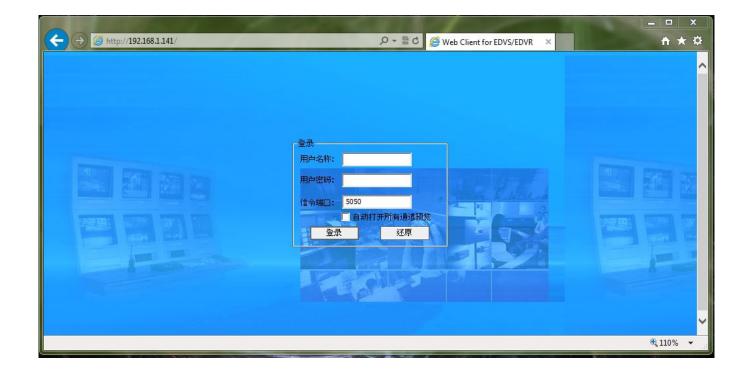

## **DVR Shows in Chinese on My Computer**

**DVR** is Showing in Chinese

(9118-4, SBN8-4-6, SAN8-4)

If you go to access a DVR on a computer, and it opens and shows in Chinese instead of English that may mean that the computer is missing the language pack needed.

## ZMD-DC-SBN6

To solve this, download the language pack from the following link:

http://files.zmodo.com/Software%20Files/CCLangEn4204.dll

Once downloaded, move the **CCLangEn4204.dll** file from your downloads folder into the folder for your DVR's web client. This folder is located at **C:\Program Files\ClientControl\sDVR** 