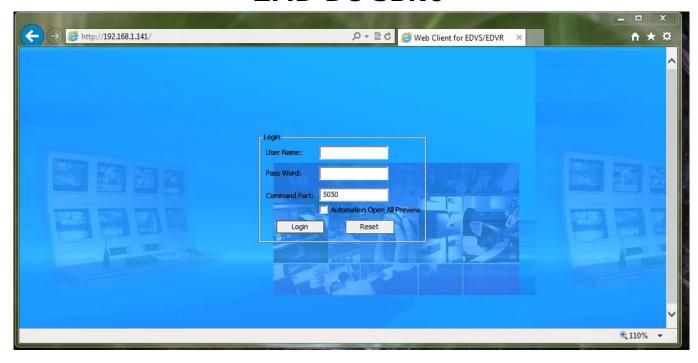

After moving the file, you will want to close Internet Explorer completely, including all windows open on your computer. Once all windows are closed closed, reopen Internet Explorer and navigate to your DVR. The issue should be resolved, and the DVR should show in English.