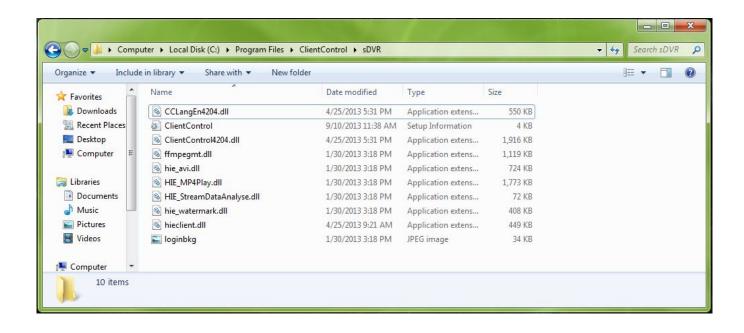

## ZMD-DC-SBN6

To solve this, download the language pack from the following link:

http://files.zmodo.com/Software%20Files/CCLangEn4204.dll

Once downloaded, move the **CCLangEn4204.dll** file from your downloads folder into the folder for your DVR's web client. This folder is located at **C:\Program Files\ClientControl\sDVR** 