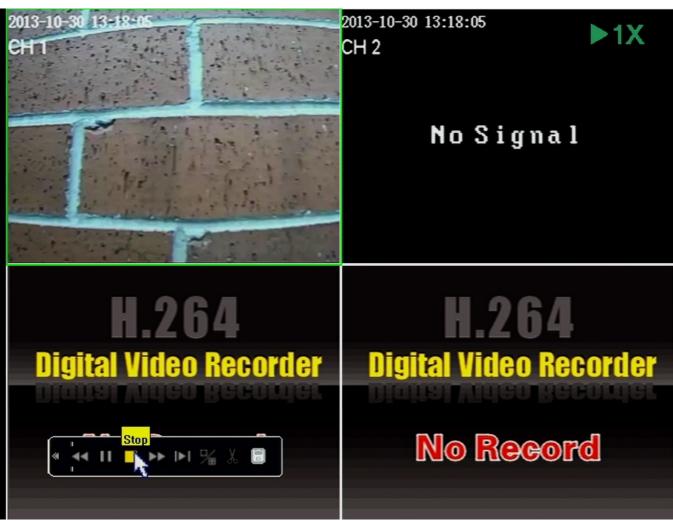

start and a stop point on the grid as shown below. Be sure to put a checkmark in the box of the channels on the left you wish to watch. Only after doing all of this, press the "Play"

After pressing play you will be taken in to your video for the selected channels. Your video controls will be along the bottom. Controls include Rewind, Pause, and Fast forward. Pressing the stop button will take you back to the video search screen.