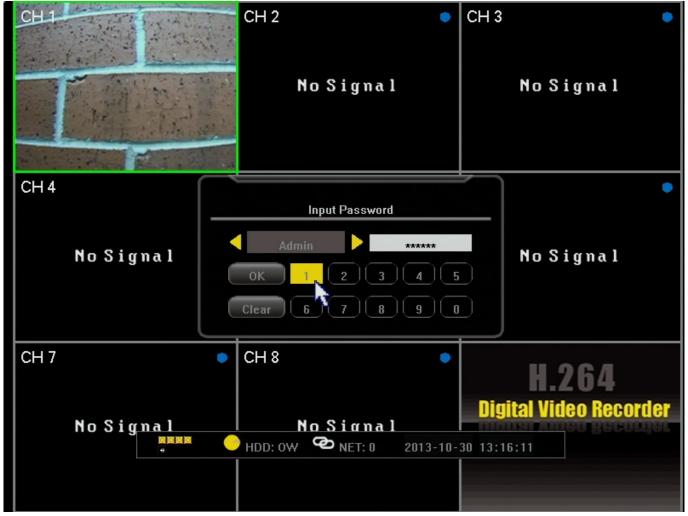

After the DVR has booted up right click the mouse in order to log in. The default password is either 111111 or 888888.

After logging in right click the mouse 2 times to bring up the toolbar along the bottom. From this toolbar we will select the "Record Search" option. It will appear as an