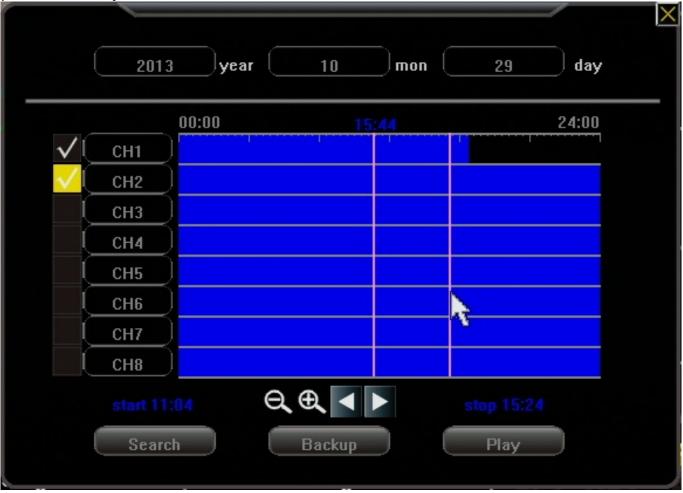

start and a stop point on the grid as shown below. Be sure to put a checkmark in the box of the channels on the left you wish to watch. Only after doing all of this, press the "Play"

After pressing play you will be taken in to your video for the selected channels. Your video controls will be along the bottom. Controls include Rewind, Pause, and Fast forward. Pressing the stop button will take you back to the video search screen.