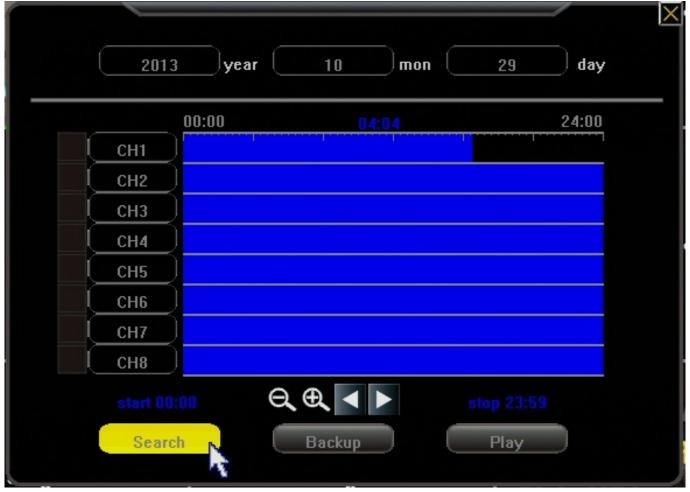

date at the top you must click the search button at the bottom in order to populate that new day. If you do not you will just receive a failed search message.

(NOTE: Another important point is that the date you see at the top of the page when first going in is the date the DVR is set to. If you want to see yesterdays footage you must do so based on the date and time the DVR recorded that footage as, not necessarily as the current days date.)

After the desired day has been set and you have clicked search the grid in the middle will have the video for that 24 hour period loaded in to it. From left to right the grid goes from midnight(start of day) to midnight(end of day). The horizontal bars are broken down by channel. In order to see video footage you will select a Page 2/4