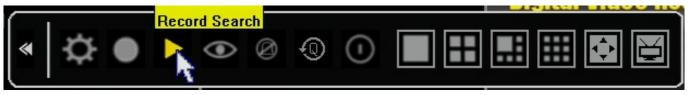

After the DVR has booted up right click the mouse in order to log in. The default password is either 111111 or 888888.

After logging in right click the mouse 2 times to bring up the toolbar along the bottom. From this toolbar we will select the "Record Search" option. It will appear as an

arrow pointing to the right(the play symbol).

We are now in the playback screen. It is important to note here that, although the current days recordings are automatically populated in the grid, any time you adjust the