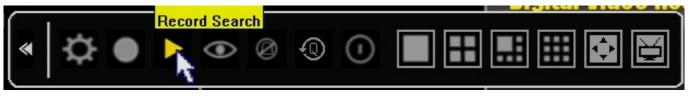

After the DVR has booted up right click the mouse in order to log in. The default password is either 111111 or 888888.

After logging in right click the mouse 2 times to bring up the toolbar along the bottom. From this toolbar we will select the "Record Search" option. It will appear as an

arrow pointing to the right(the play symbol).

We are now in the playback screen. It is important to note here that, although the current days recordings are automatically populated in the grid, any time you adjust the