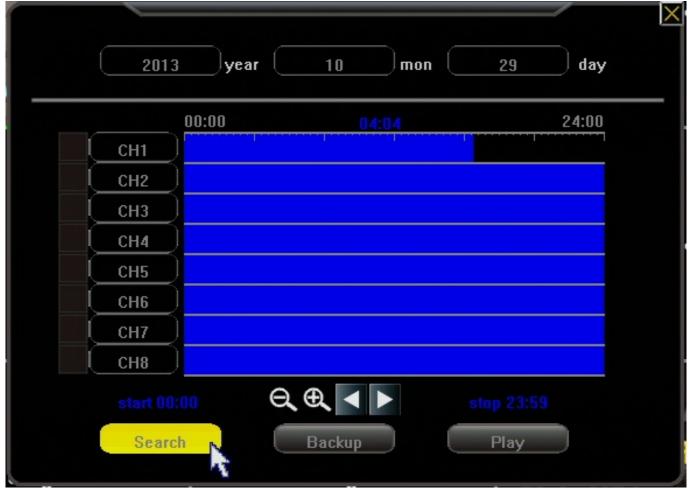

date at the top you must click the search button at the bottom in order to populate that new day. If you do not you will just receive a failed search message.

(NOTE: Another important point is that the date you see at the top of the page when first going in is the date the DVR is set to. If you want to see yesterdays footage you must do so based on the date and time the DVR recorded that footage as, not necessarily as the current days date.)

After the desired day has been set and you have clicked search the grid in the middle will have the video for that 24 hour period loaded in to it. From left to right the grid goes from midnight(start of day) to midnight(end of day). The horizontal bars are broken down by channel. In order to see video footage you will select a Page 2/4