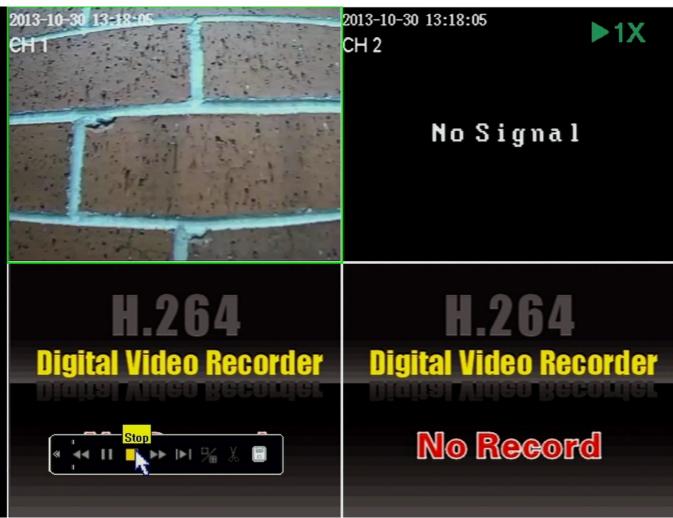

start and a stop point on the grid as shown below. Be sure to put a checkmark in the box of the channels on the left you wish to watch. Only after doing all of this, press the "Play"

After pressing play you will be taken in to your video for the selected channels. Your video controls will be along the bottom. Controls include Rewind, Pause, and Fast forward. Pressing the stop button will take you back to the video search screen.