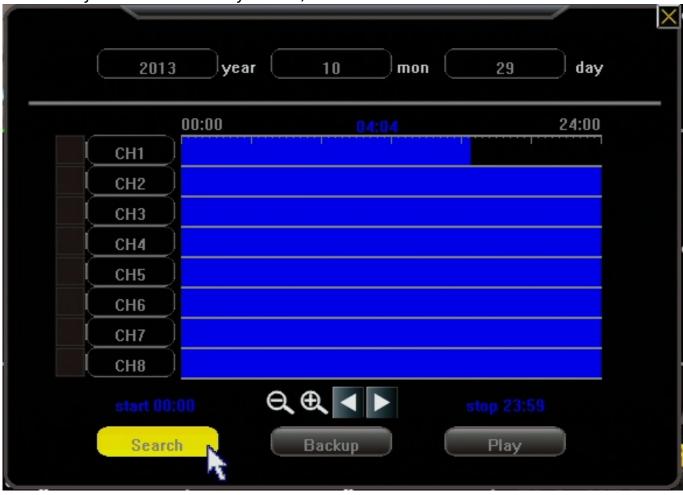

date at the top you must click the search button at the bottom in order to populate that new day. If you do not you will just receive a failed search message.

(NOTE: Another important point is that the date you see at the top of the page when first going in is the date the DVR is set to. If you want to see yesterdays footage you must do so based on the date and time the DVR recorded that footage as, not necessarily as the current days date.)

After the desired day has been set and you have clicked search the grid in the middle will have the video for that 24 hour period loaded in to it. From left to right the grid goes from midnight(start of day) to midnight(end of day). The horizontal bars are broken down by channel. In order to see video footage you will select a  $\frac{1}{2}$ 