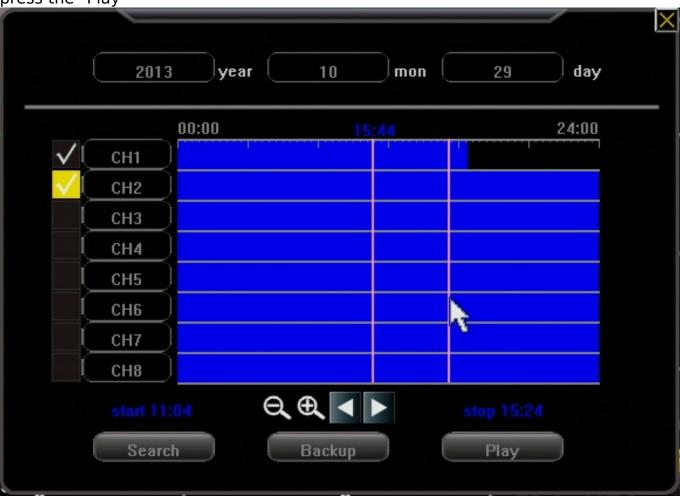

start and a stop point on the grid as shown below. Be sure to put a checkmark in the box of the channels on the left you wish to watch. Only after doing all of this, press the "Play"

After pressing play you will be taken in to your video for the selected channels. Your video controls will be along the bottom. Controls include Rewind, Pause, and Fast forward. Pressing the stop button will take you back to the video search screen.