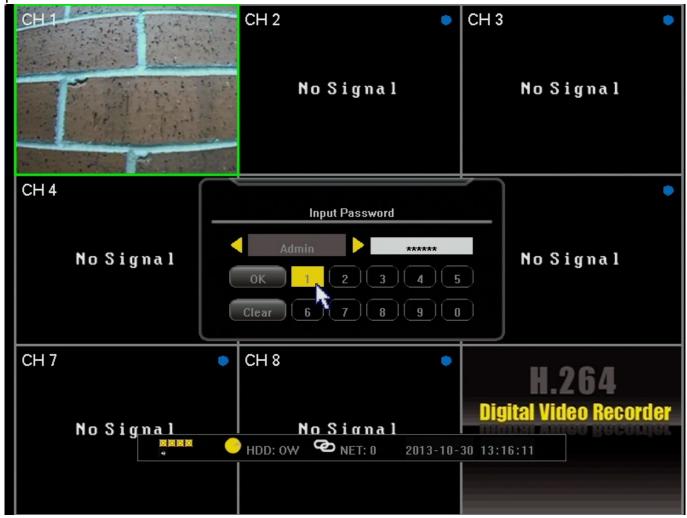

After the DVR has booted up right click the mouse in order to log in. The default password is either 111111 or 888888.

After logging in right click the mouse 2 times to bring up the toolbar along the bottom. From this toolbar we will select the "Record Search" option. It will appear as an