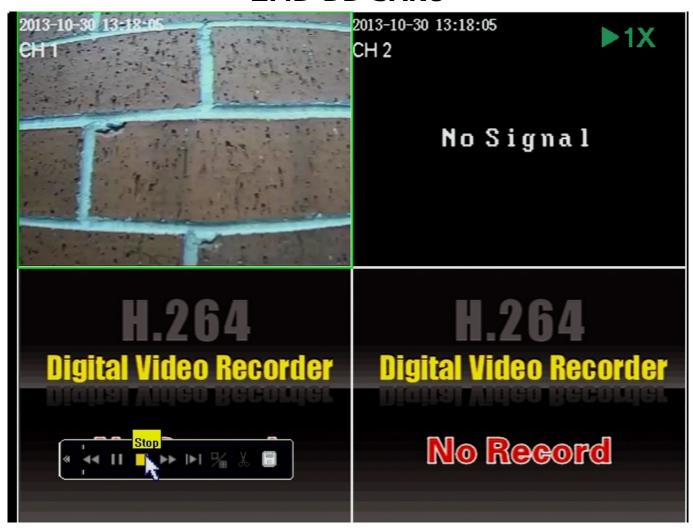

start and a stop point on the grid as shown below. Be sure to put a checkmark in the box of the channels on the left you wish to watch. Only after doing all of this, press the "Play"

After pressing play you will be taken in to your video for the selected channels. Your video controls will be along the bottom. Controls include Rewind, Pause, and Fast forward. Pressing the stop button will take you back to the video search screen.