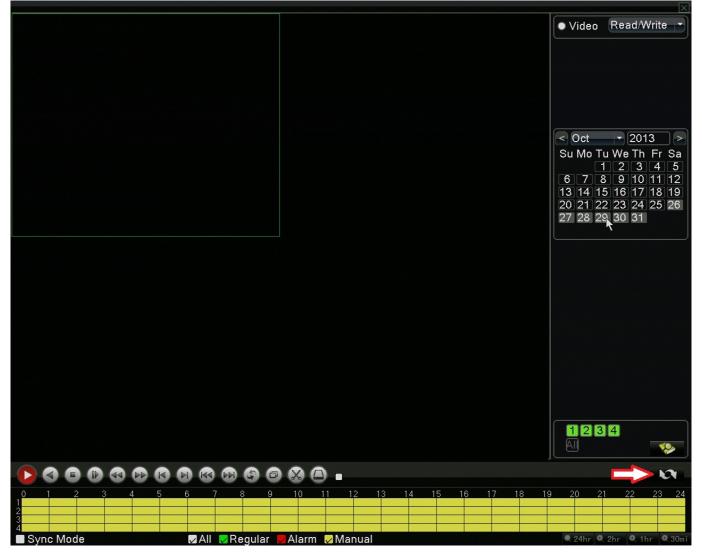

In the playback window that is now open you will first want to select which channels you would like to play back video from. They're listed in the lower right hand area. Any channel highlighted green will play video once this proccess is completed. After marking which channels you would like to view you will select the day you would like to view in the calendar above the channel selection as shown below. Days that have recordings on them will be a lighter shade of gray then days without. Just click on the day you want and lastly you will press the circling arrows in the lower right