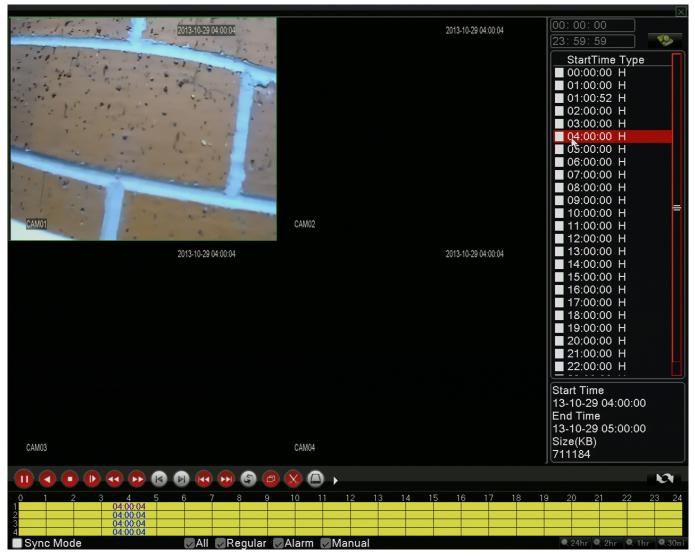

## **DVR Systems**

also indicated below.

You will now have a timeline list of the days recordings. Just double click on the hour of the day or the motion recorded file you would like to view and it will begin playing in the screens to the left. You may repeat this proccess for any day you would like to view video for that has been recorded on the DVR.