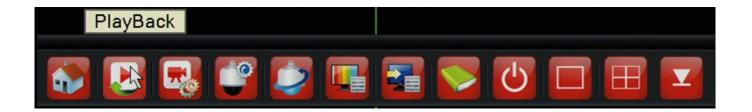

After having connected a monitor and your cameras to the DVR, and with it powered on, right click the mouse. You will see a toolbar at the bottom of the screen as shown below. Click on "Playback" and you will be prompted to log in. The DVR has no default password so you may just click log in if you have not changed it. After logging in right click your mouse one more time to return your toolbar along the bottom and select "Playback" one more time.