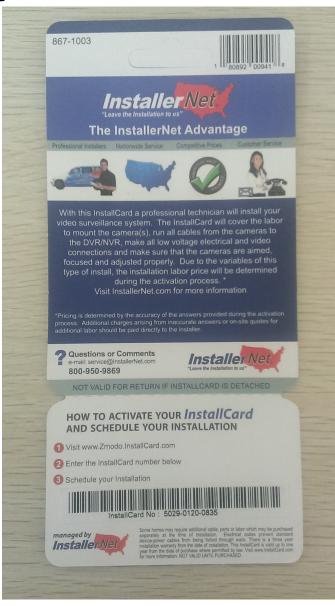

## DVR Systems InstallCard

Zmodo systems come with and InstallCard that offers the option for you to hire a third-party installation company install the security cameras for you.

The card will instruct you to go to <u>www.zmodo.installcard.com</u> and enter the card number.

Once you enter the number, you will be asked some of questions regarding where you live, which system you purchased, where you want the DVR, how youwould like to view it, where each camera will be mounted, and if you need the wires concealed.

After you complete the questionnaire you will be informed that the card is now active and that pricing is not yet available online, and you will receive an email. A InstallerNet representative will call you within 2 business days with a quote and to scheudle an installation time.

You can also contact <u>support@installernet.com</u> with any questions or issues about this service.