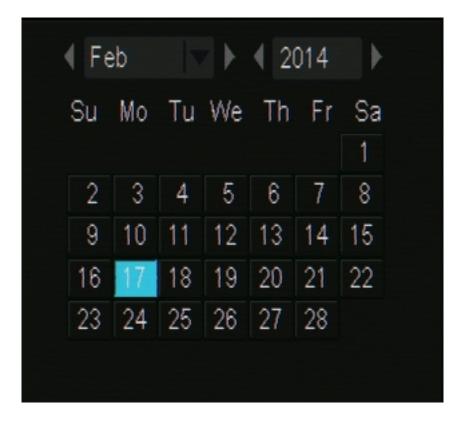

## ZP-NB14

3. Select the date you want to playback video from. In the picture below, February 17th is selected.

4. Using the video playback controls, select play to start from the beginning of the recordings for the day. In the image below, the first recorded video is after 15:00 hours.