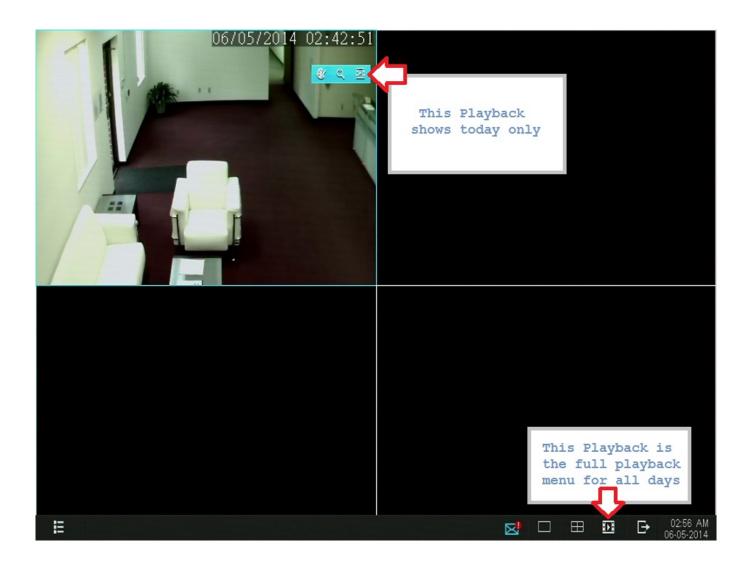

## **P2P Systems - How to Playback Video**

It is simple to playback video from your PoC NVR.

1. Move your mouse to the bottom of the screen until the bar shows up and then select the playback icon pictured below.