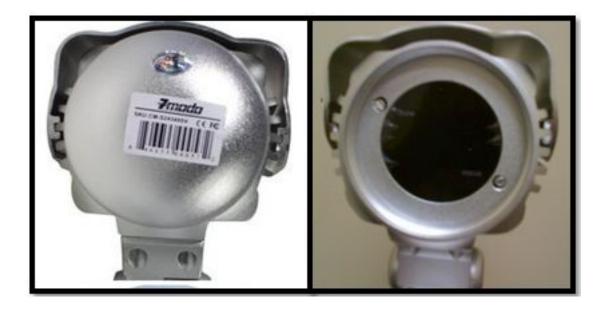

## **Analog Cameras**

•Bullet vari-focal cameras have two pins in the back of the camera that are usually covered by a threaded seal. The following image is the current CM-S23349SV vari-focal camera.