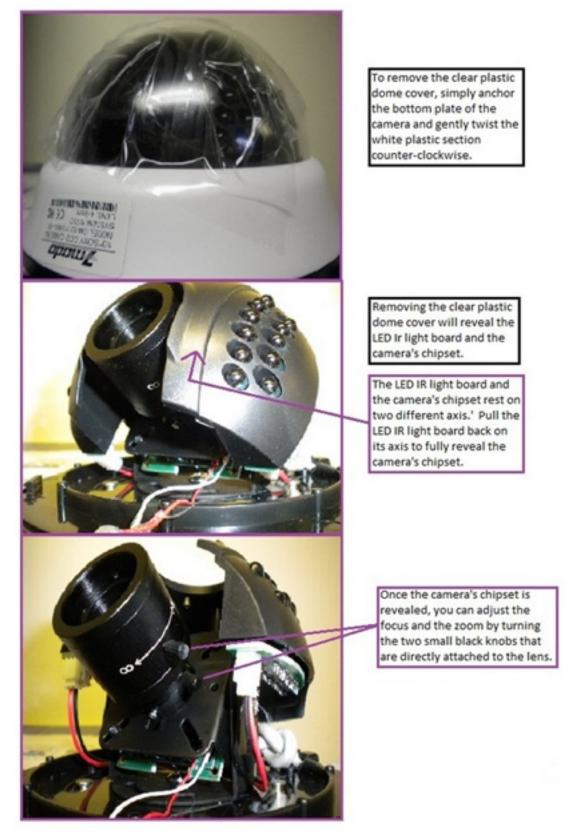

#### How do I adjust the zoom and focus?

•Some dome vari-focal cameras have a labeled "Zoom" and "Focus" screw pin on the outside of the camera. Locate these pins to adjust focus and zoom.

•Some dome vari-focal cameras need to be opened in order to adjust focus and zoom. The following is an image of a typical dome vari-focal camera.

Page 2 / 4 (c) 2025 Jeremy Schultz <itmanager@eptco.com> | 2025-07-03 04:59 URL: https://kb.zmodo.com/index.php?action=artikel&cat=178&id=78&artlang=en