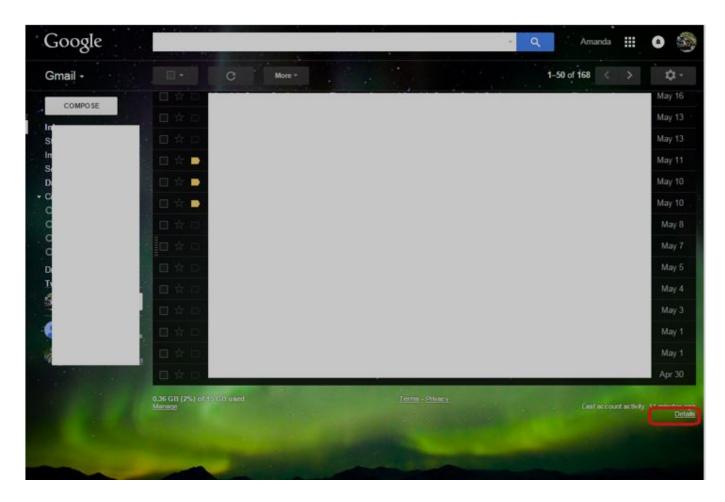

## Networking

In order to setup Google to allow SMTP emails, please follow the steps below:

- 1. Go to your Gmail inbox so that you can see all of the emails in your inbox.
- 2. Scroll down to the bottom of the list of emails in your inbox until you see "Details" Click "Details"

3. Scroll down on the details page until you see "Alert preference". In this section, select "Never show an alert for unusual activity" then click "Apply"

Page 2 / 3 (c) 2025 Jeremy Schultz <itmanager@eptco.com> | 2025-06-30 18:12 URL: https://kb.zmodo.com/index.php?action=artikel&cat=181&id=374&artlang=en