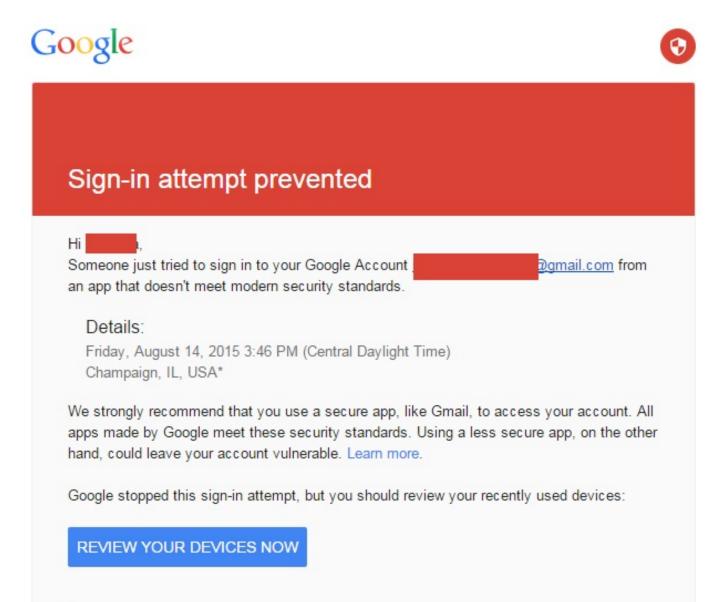

When you setup email alerts using the SMTP server and send a test email, Gmail may prevent that email from being sent and you will receive an email from Google that looks like this:

Best, The Google Accounts team

## Networking

In order to setup Google to allow SMTP emails, please follow the steps below:

- 1. Go to your Gmail inbox so that you can see all of the emails in your inbox.
- 2. Scroll down to the bottom of the list of emails in your inbox until you see "Details" Click "Details"

3. Scroll down on the details page until you see "Alert preference". In this section, select "Never show an alert for unusual activity" then click "Apply"

Page 2 / 3 (c) 2025 Jeremy Schultz <itmanager@eptco.com> | 2025-06-30 18:12 URL: https://kb.zmodo.com/index.php?action=artikel&cat=181&id=374&artlang=en