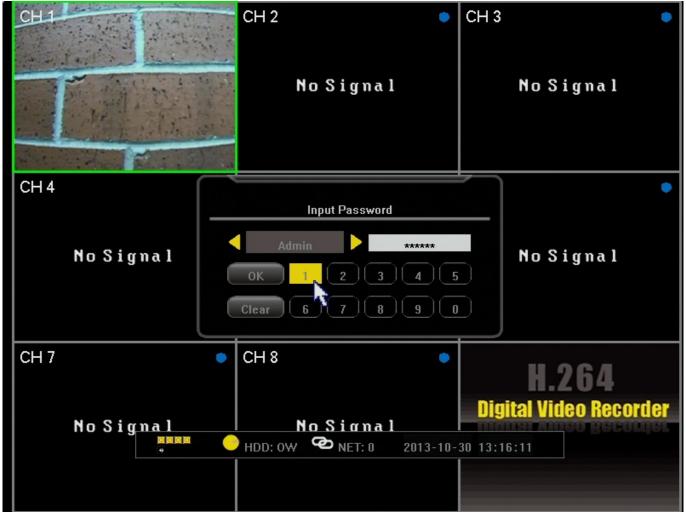

After the DVR has booted up right click the mouse in order to log in. The default password is either 111111 or 888888.

After logging in right click the mouse 2 times to bring up the toolbar along the bottom. From this toolbar we will select the "Record Search" option. It will appear as an