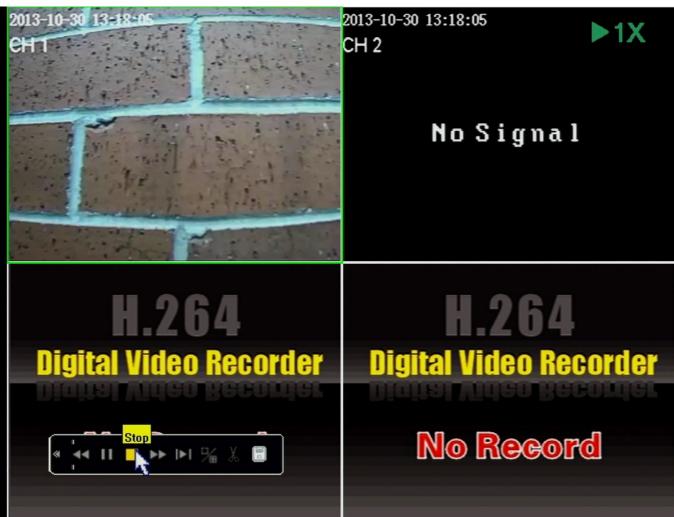

start and a stop point on the grid as shown below. Be sure to put a checkmark in the box of the channels on the left you wish to watch. Only after doing all of this, press the "Play"

After pressing play you will be taken in to your video for the selected channels. Your video controls will be along the bottom. Controls include Rewind, Pause, and Fast forward. Pressing the stop button will take you back to the video search screen.