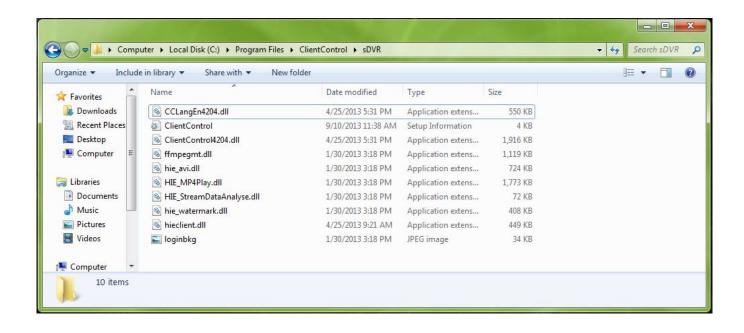

## ZMD-DD-SBN8

To solve this, download the language pack from the following link:

http://files.zmodo.com/Software%20Files/CCLangEn4204.dll

Once downloaded, move the **CCLangEn4204.dll** file from your downloads folder into the folder for your DVR's web client. This folder is located at **C:\Program Files\ClientControl\sDVR** 