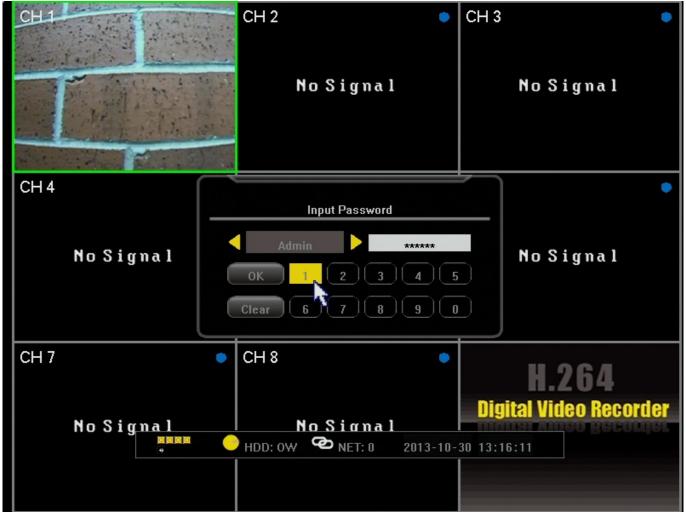

Note: Navigating through the DVR is most easily accomplished with the mouse that came with it.

After the DVR has booted up right click the mouse in order to log in. The default password is either 111111 or 888888.