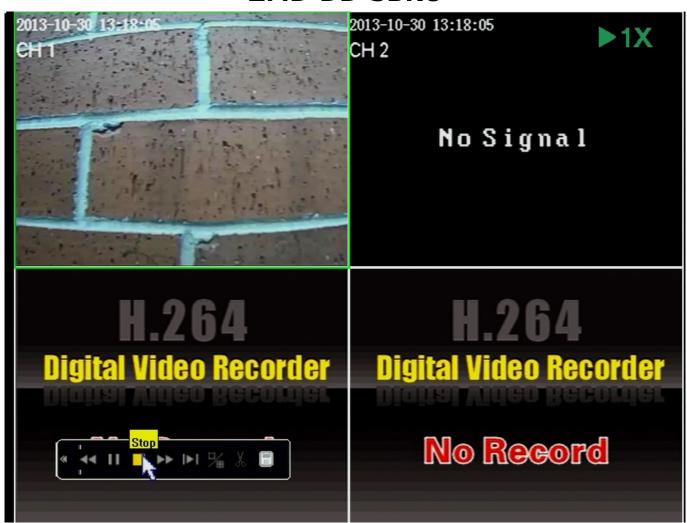

start and a stop point on the grid as shown below. Be sure to put a checkmark in the box of the channels on the left you wish to watch. Only after doing all of this, press the "Play"

After pressing play you will be taken in to your video for the selected channels. Your video controls will be along the bottom. Controls include Rewind, Pause, and Fast forward. Pressing the stop button will take you back to the video search screen.