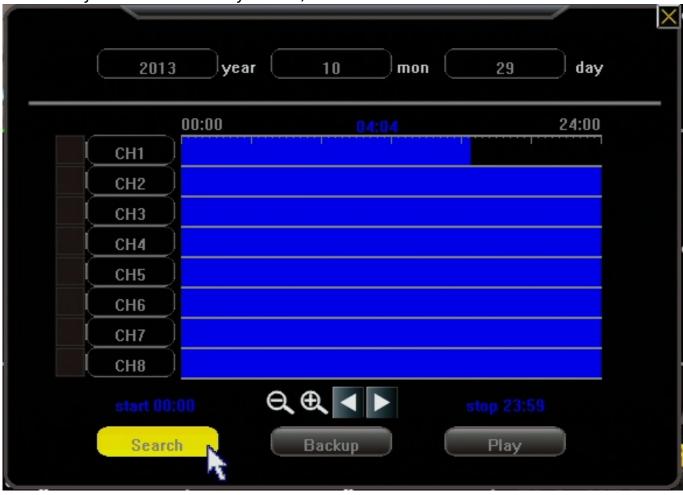

arrow pointing to the right(the play symbol).

We are now in the playback screen. It is important to note here that, although the current days recordings are automatically populated in the grid, any time you adjust the

date at the top you must click the search button at the bottom in order to populate that new day. If you do not you will just receive a failed search message.

(NOTE: Another important point is that the date you see at the top of the page when first going in is the date the DVR is set to. If you want to see yesterdays footage you must do so based on the date and time the DVR recorded that footage as, not necessarily as the current days date.)

After the desired day has been set and you have clicked search the grid in the middle will have the video for that 24 hour period loaded in to it. From left to right the grid goes from midnight(start of day) to midnight(end of day). The horizontal bars are broken down by channel. In order to see video footage you will select a Page 2 / 4