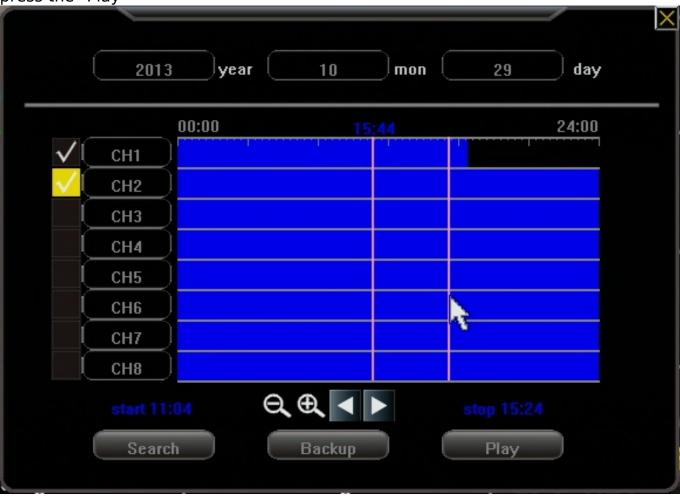

start and a stop point on the grid as shown below. Be sure to put a checkmark in the box of the channels on the left you wish to watch. Only after doing all of this, press the "Play"

After pressing play you will be taken in to your video for the selected channels. Your video controls will be along the bottom. Controls include Rewind, Pause, and Fast forward. Pressing the stop button will take you back to the video search screen.