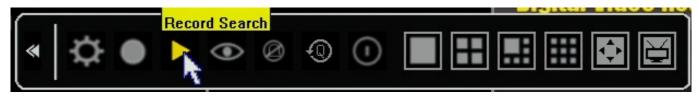

After the DVR has booted up right click the mouse in order to log in. The default password is either 111111 or 888888.

After logging in right click the mouse 2 times to bring up the toolbar along the bottom. From this toolbar we will select the "Record Search" option. It will appear as an