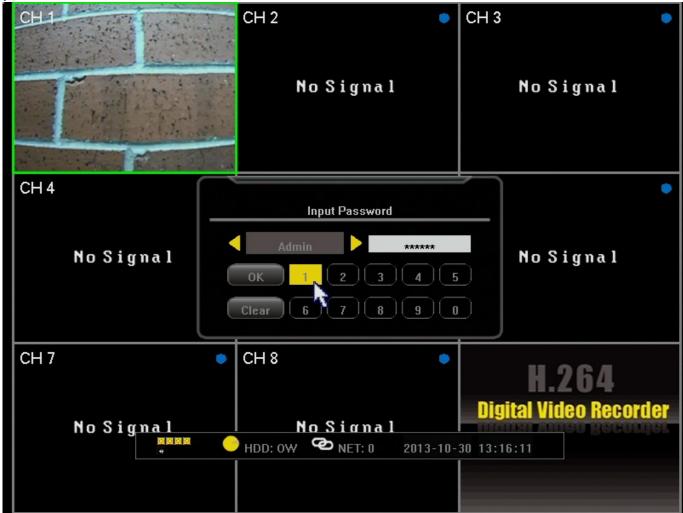

After the DVR has booted up right click the mouse in order to log in. The default password is either 111111 or 888888.

After logging in right click the mouse 2 times to bring up the toolbar along the bottom. From this toolbar we will select the "Record Search" option. It will appear as an