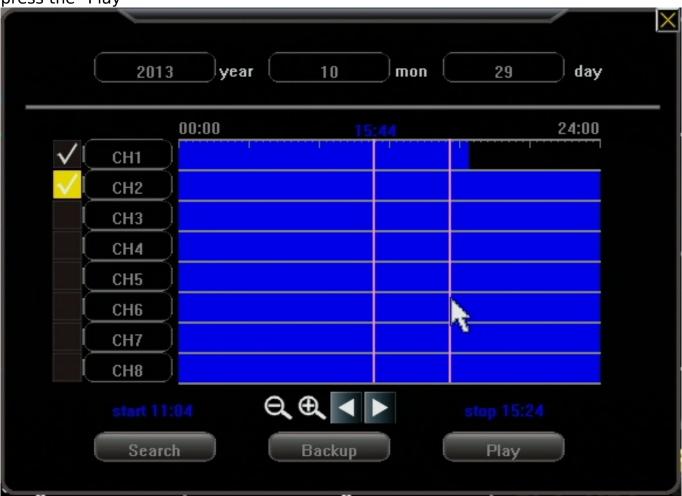

After the desired day has been set and you have clicked search the grid in the middle will have the video for that 24 hour period loaded in to it. From left to right the grid goes from midnight(start of day) to midnight(end of day). The horizontal bars are broken down by channel. In order to see video footage you will select a  $\frac{1}{2}$ 

start and a stop point on the grid as shown below. Be sure to put a checkmark in the box of the channels on the left you wish to watch. Only after doing all of this, press the "Play"

After pressing play you will be taken in to your video for the selected channels. Your video controls will be along the bottom. Controls include Rewind, Pause, and Fast forward. Pressing the stop button will take you back to the video search screen.