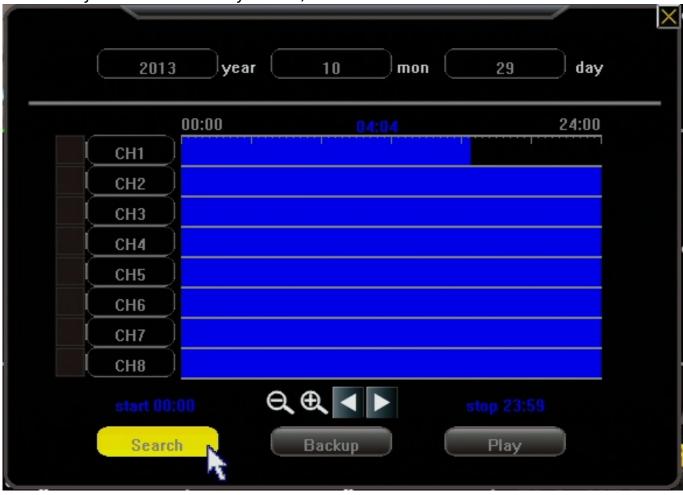

arrow pointing to the right(the play symbol).

We are now in the playback screen. It is important to note here that, although the current days recordings are automatically populated in the grid, any time you adjust the

date at the top you must click the search button at the bottom in order to populate that new day. If you do not you will just receive a failed search message.

(NOTE: Another important point is that the date you see at the top of the page when first going in is the date the DVR is set to. If you want to see yesterdays footage you must do so based on the date and time the DVR recorded that footage as, not necessarily as the current days date.)

After the desired day has been set and you have clicked search the grid in the middle will have the video for that 24 hour period loaded in to it. From left to right the grid goes from midnight(start of day) to midnight(end of day). The horizontal bars are broken down by channel. In order to see video footage you will select a  $\frac{1}{2}$ 