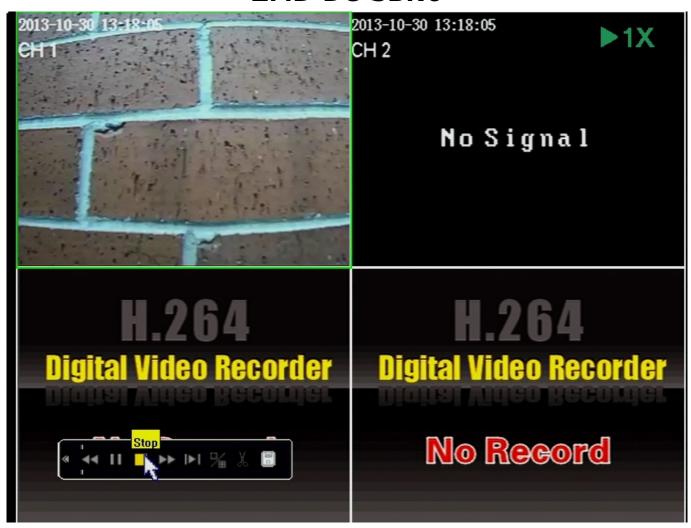

start and a stop point on the grid as shown below. Be sure to put a checkmark in the box of the channels on the left you wish to watch. Only after doing all of this, press the "Play"

After pressing play you will be taken in to your video for the selected channels. Your video controls will be along the bottom. Controls include Rewind, Pause, and Fast forward. Pressing the stop button will take you back to the video search screen.