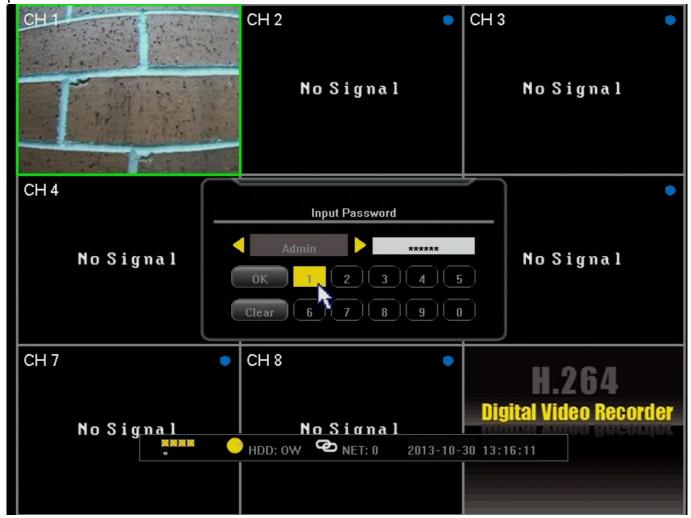

After the DVR has booted up right click the mouse in order to log in. The default password is either 111111 or 888888.

After logging in right click the mouse 2 times to bring up the toolbar along the bottom. From this toolbar we will select the "Record Search" option. It will appear as an