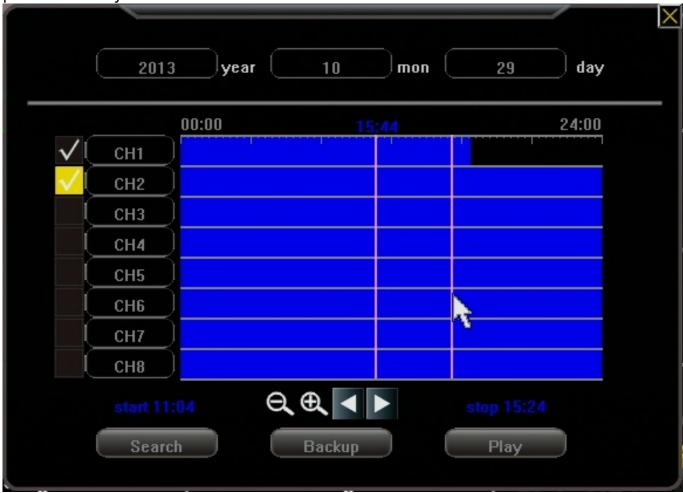

After the desired day has been set and you have clicked search the grid in the middle will have the video for that 24 hour period loaded in to it. From left to right the grid goes from midnight(start of day) to midnight(end of day). The horizontal bars are broken down by channel. In order to see video footage you will select a  $\frac{1}{2}$ 

start and a stop point on the grid as shown below. Be sure to put a checkmark in the box of the channels on the left you wish to watch. Only after doing all of this, press the "Play"

After pressing play you will be taken in to your video for the selected channels. Your video controls will be along the bottom. Controls include Rewind, Pause, and Fast forward. Pressing the stop button will take you back to the video search screen.