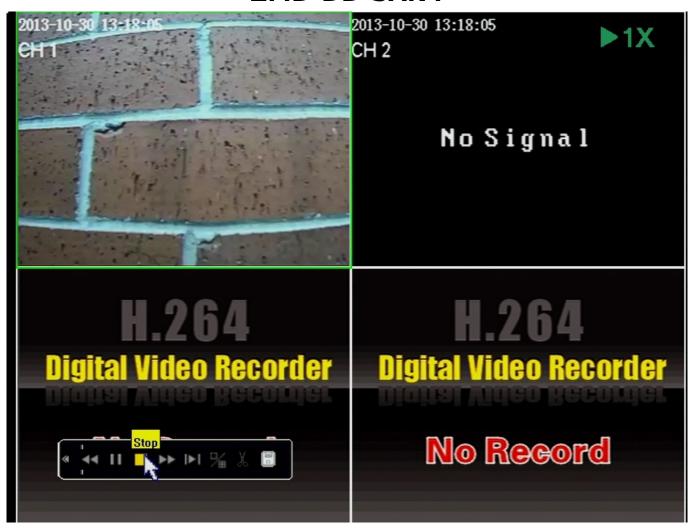

start and a stop point on the grid as shown below. Be sure to put a checkmark in the box of the channels on the left you wish to watch. Only after doing all of this, press the "Play"

After pressing play you will be taken in to your video for the selected channels. Your video controls will be along the bottom. Controls include Rewind, Pause, and Fast forward. Pressing the stop button will take you back to the video search screen.