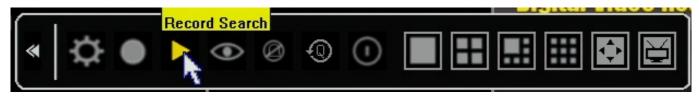

After the DVR has booted up right click the mouse in order to log in. The default password is either 111111 or 888888.

After logging in right click the mouse 2 times to bring up the toolbar along the bottom. From this toolbar we will select the "Record Search" option. It will appear as an

arrow pointing to the right(the play symbol).

We are now in the playback screen. It is important to note here that, although the current days recordings are automatically populated in the grid, any time you adjust the