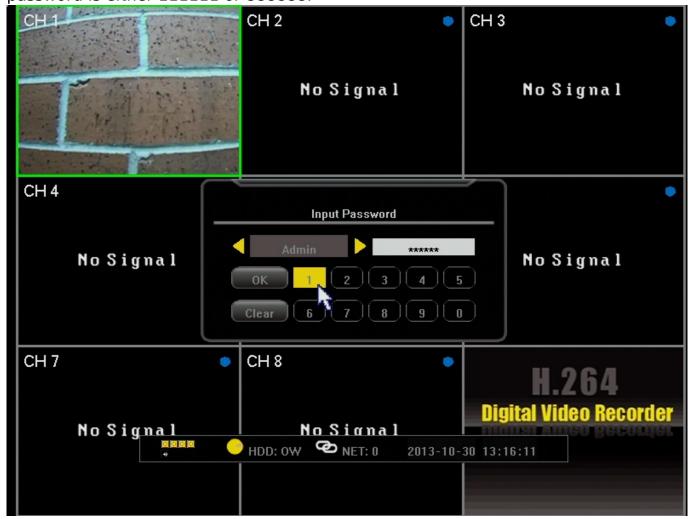

After the DVR has booted up right click the mouse in order to log in. The default password is either 111111 or 888888.

After logging in right click the mouse 2 times to bring up the toolbar along the bottom. From this toolbar we will select the "Record Search" option. It will appear as an