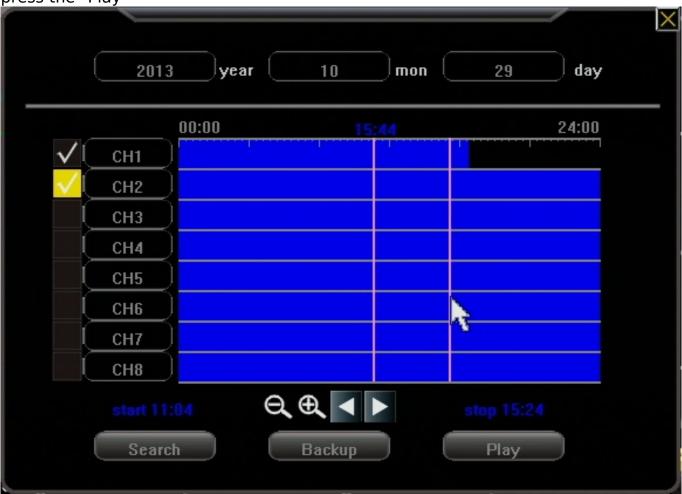

After the desired day has been set and you have clicked search the grid in the middle will have the video for that 24 hour period loaded in to it. From left to right the grid goes from midnight(start of day) to midnight(end of day). The horizontal bars are broken down by channel. In order to see video footage you will select a  $\frac{1}{2}$ 

start and a stop point on the grid as shown below. Be sure to put a checkmark in the box of the channels on the left you wish to watch. Only after doing all of this, press the "Play"

After pressing play you will be taken in to your video for the selected channels. Your video controls will be along the bottom. Controls include Rewind, Pause, and Fast forward. Pressing the stop button will take you back to the video search screen.