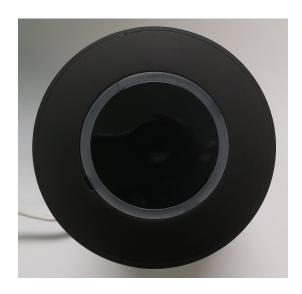

**Off/Gray:** The Pivot is powered off, you we this indicates the Pivot is not receiving an