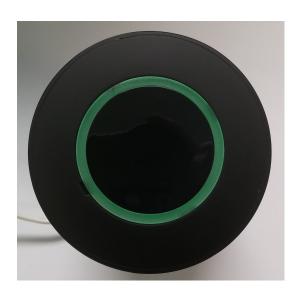

**Blinking Blue:** The Pivot is attemption the WiFi password in the Zmodo app

**Solid Green:** The Pivot is booting, you w **Blinking Green:** The Pivot is ready and w during the setup, and anytime the Pivot is