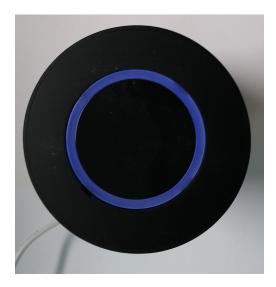

## What does the ring on the top of the Pivot mean?

The Pivot has an indicator ring on the top, the status of the light can tell you about the state of the camera.

**Solid Blue:** The Pivot is connected to is complete.

**Blinking Blue:** The Pivot is attemption the WiFi password in the Zmodo app

**Solid Green:** The Pivot is booting, you w **Blinking Green:** The Pivot is ready and w during the setup, and anytime the Pivot is