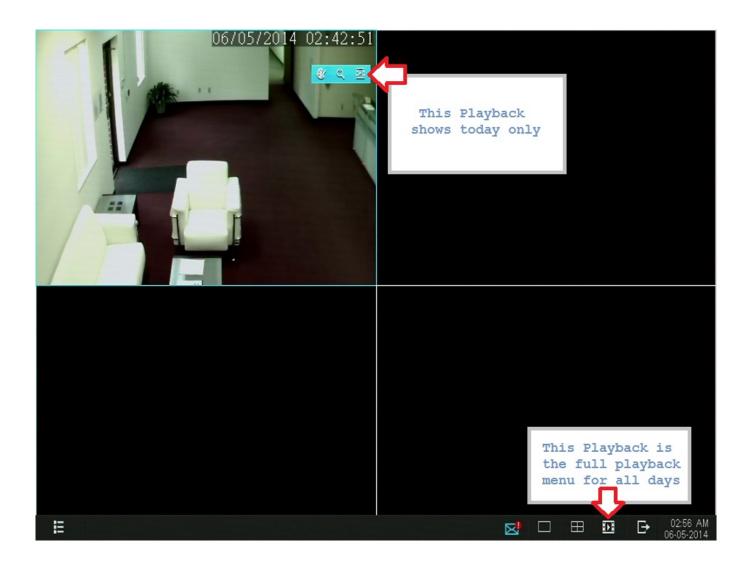

## ZMD-DX-SBL8 P2P Systems - How to Playback Video

It is simple to playback video from your PoC NVR.

1. Move your mouse to the bottom of the screen until the bar shows up and then select the playback icon pictured below.