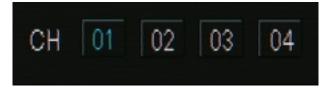

2. Select a channel in the top right. In the picture below, CH 01 is selected.

Page 1 / 3 (c) 2025 Jeremy Schultz <itmanager@eptco.com> | 2025-07-03 15:59 URL: https://kb.zmodo.com/index.php?action=artikel&cat=160&id=295&artlang=en