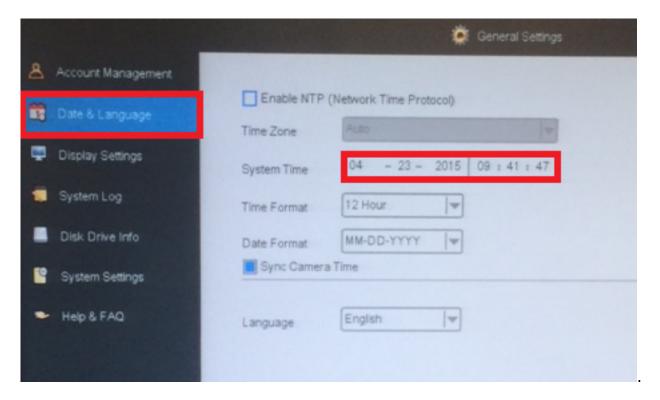

## Setting the date and time on my P2P system

From the main menu select "<u>General Settings</u>". On the left side, select "<u>Date & Language</u>"

The "System Time" must be set in using a 24 hour clock.

For AM you would use numbers from 1-12 for the hour and for PM you would use 13-23.

The "time format" setting that allows you to select between the 12 and 24 hour clock only refers to the on screen display.

You can also set the date and select the display format. You can choose to have the display set in different formats as month/day/year or day/month/year.

Unique solution ID: #1359 Author: Jamie Alksnis