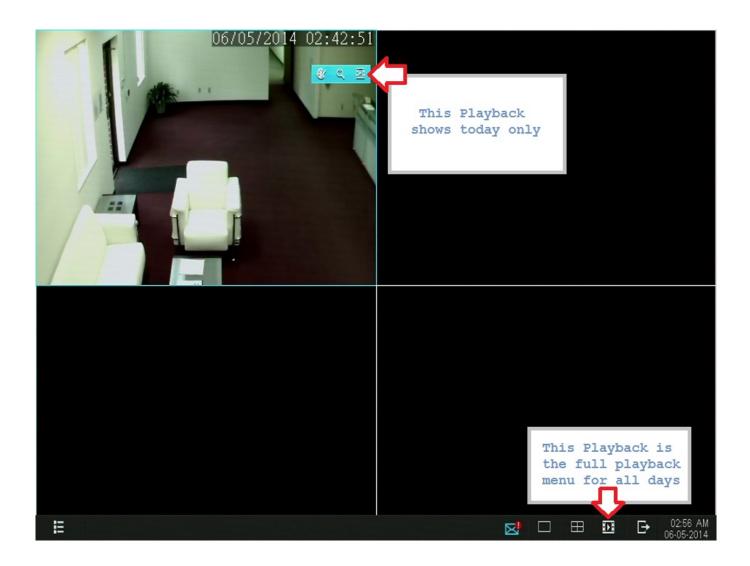

## ZMD-DX-SIN8 P2P Systems - How to Playback Video

It is simple to playback video from your PoC NVR.

1. Move your mouse to the bottom of the screen until the bar shows up and then select the playback icon pictured below.

2. Select a channel in the top right. In the picture below, CH 01 is selected.

Page 1 / 3 (c) 2025 Jeremy Schultz <itmanager@eptco.com> | 2025-07-03 16:25 URL: https://kb.zmodo.com/index.php?action=artikel&cat=161&id=295&artlang=en