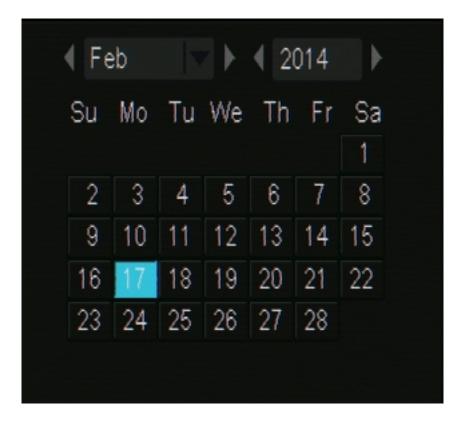

## ZMD-DX-SIN8

3. Select the date you want to playback video from. In the picture below, February 17th is selected.

4. Using the video playback controls, select play to start from the beginning of the recordings for the day. In the image below, the first recorded video is after 15:00 hours.