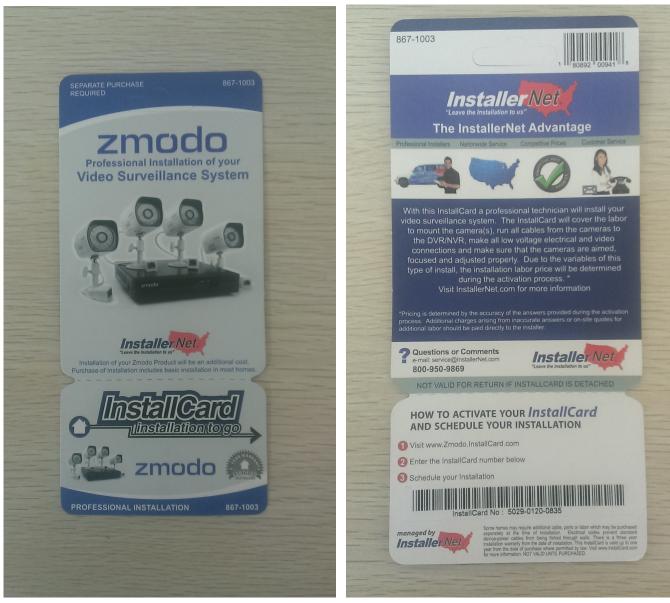

## DVR Systems InstallCard

Zmodo systems come with and InstallCard that offers the option for you to hire a third-party installation company install the security cameras for you.

The card will instruct you to go to <u>www.zmodo.installcard.com</u> and enter the card number.

Once you enter the number, you will be asked some of questions regarding where you live, which system you purchased, where you want the DVR, how youwould like to view it, where each camera will be mounted, and if you need the wires concealed.

After you complete the questionnaire you will be informed that the card is now active and that pricing is not yet available online, and you will receive an email. A InstallerNet representative will call you within 2 business days with a quote and to scheudle an installation time.

You can also contact <u>support@installernet.com</u> with any questions or issues about this service.