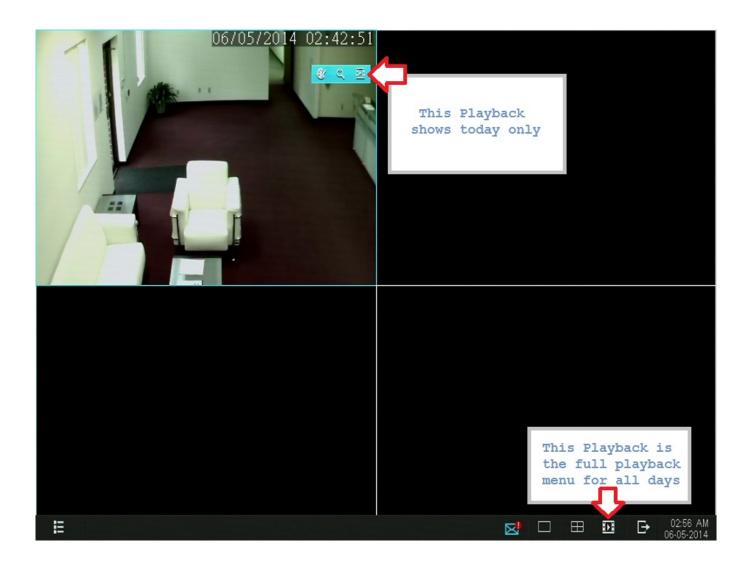

## ZMD-DT-SJN6 P2P Systems - How to Playback Video

It is simple to playback video from your PoC NVR.

1. Move your mouse to the bottom of the screen until the bar shows up and then select the playback icon pictured below.

If you wish to backup video. You will need to view the backup article located here: Backup Article