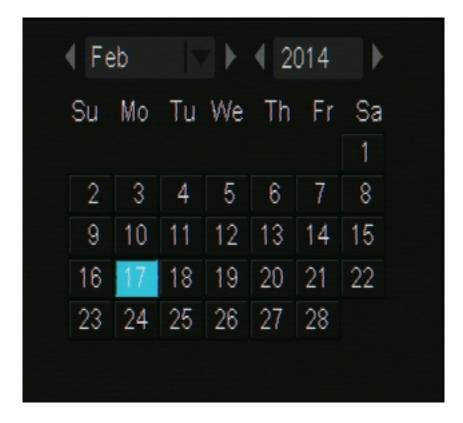

## ZMD-DT-SJN6

3. Select the date you want to playback video from. In the picture below, February 17th is selected.

4. Using the video playback controls, select play to start from the beginning of the recordings for the day. In the image below, the first recorded video is after 15:00 hours.