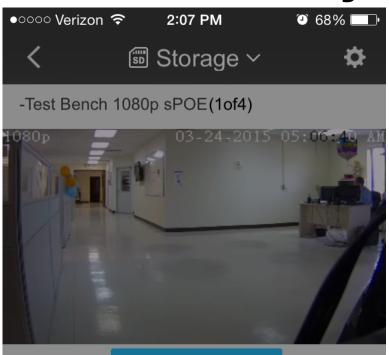

This will open the playback screen where you can enter a date to playback.

(iPhone on left, Android on right)