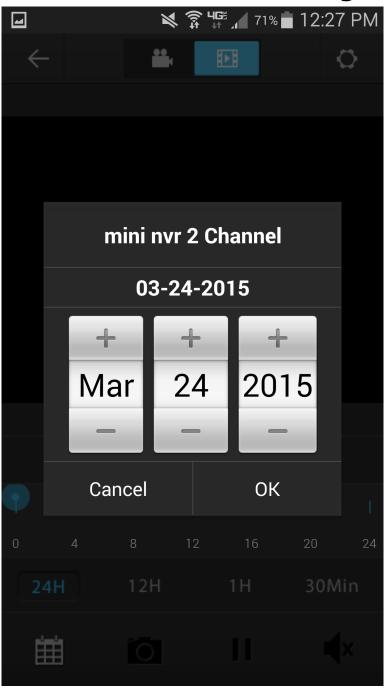

#### Select a date.

| 22     | Jan | 2013 |
|--------|-----|------|
| 23     | Feb | 2014 |
| 24     | Mar | 2015 |
| 25     | Apr | 2016 |
| 26     | May | 2017 |
| Cancel |     | OK   |