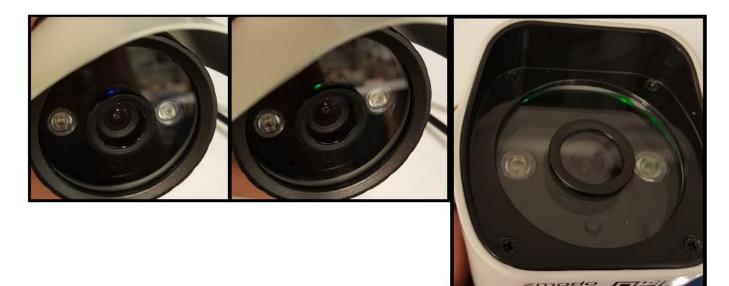

Several new outdoor wireless camera models connect using Smartlink, however the Smartlink status indicator lights are not in a normal location. If the quick guide on your camera states that your camera uses Smartlink to connect to WiFi but you are having trouble locating the Smartlink status light, please see the below image for clarification: