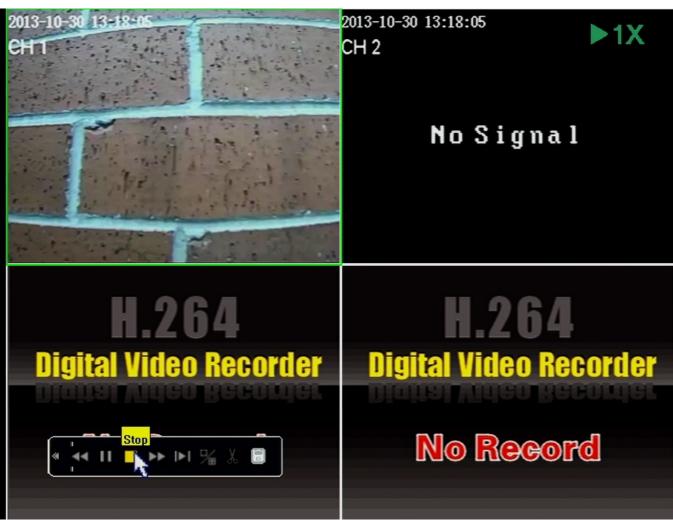

start and a stop point on the grid as shown below. Be sure to put a checkmark in the box of the channels on the left you wish to watch. Only after doing all of this, press the "Play"

After pressing play you will be taken in to your video for the selected channels. Your video controls will be along the bottom. Controls include Rewind, Pause, and Fast forward. Pressing the stop button will take you back to the video search screen.