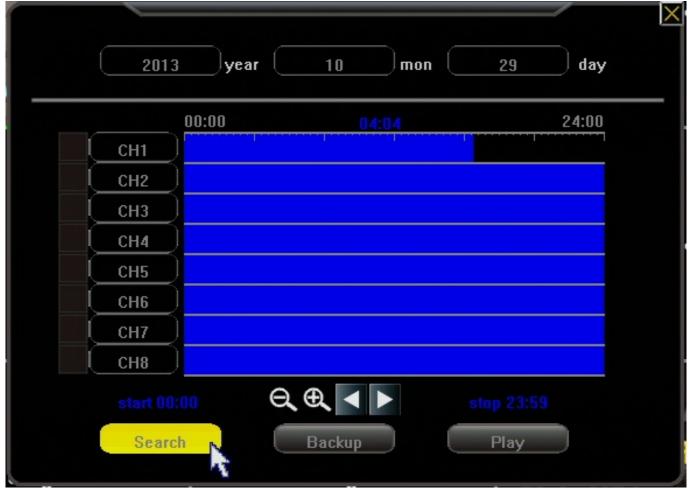

arrow pointing to the right(the play symbol).

We are now in the playback screen. It is important to note here that, although the current days recordings are automatically populated in the grid, any time you adjust the

date at the top you must click the search button at the bottom in order to populate that new day. If you do not you will just receive a failed search message.

(NOTE: Another important point is that the date you see at the top of the page when first going in is the date the DVR is set to. If you want to see yesterdays footage you must do so based on the date and time the DVR recorded that footage as, not necessarily as the current days date.)

After the desired day has been set and you have clicked search the grid in the middle will have the video for that 24 hour period loaded in to it. From left to right the grid goes from midnight(start of day) to midnight(end of day). The horizontal bars are broken down by channel. In order to see video footage you will select a Page 2/4