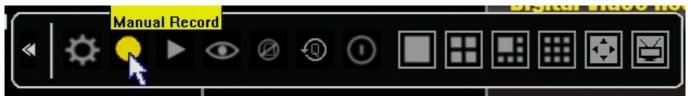

After logging in right click the mouse 2 times to bring up the toolbar along the bottom. From this toolbar we will select the second option from the left, "Manual Record". See below.

**ZMD-DD-SAN4** 

When you've selected manual record and the window has appeared click the "All" button until all channels are checked. Click "OK"

| Manual Record |                                                                                    |                   |
|---------------|------------------------------------------------------------------------------------|-------------------|
| All           | 01 02 03 04 05 $\checkmark \checkmark \checkmark \checkmark \checkmark \checkmark$ | 06 07 08<br>🗸 🗸 🗸 |
|               | ОК Саг                                                                             | ncel              |
|               |                                                                                    |                   |