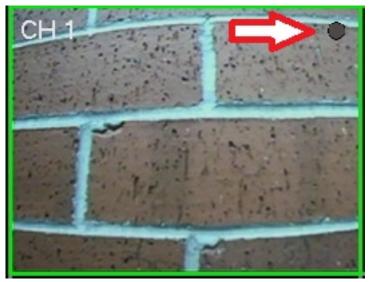

You should now have continuous record on all channels indicated by a grey/black dot in the top right of each camera window. This will record constantly as long as the DVR is turned on or until manual record is removed. If at any point you want to adjust the DVR to a more specific recording schedule you will need to disable manual record for the schedule to take over.