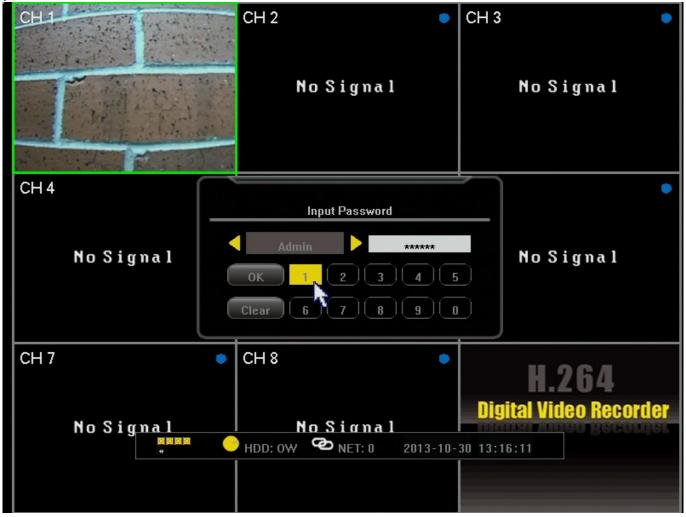

Note: Navigating through the DVR is most easily accomplished with the mouse that came with it.

After the DVR has booted up right click the mouse in order to log in. The default password is either 111111 or 888888.