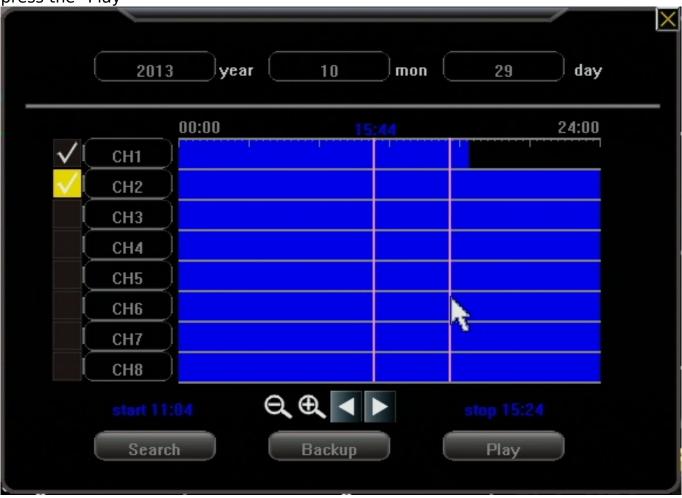

After the desired day has been set and you have clicked search the grid in the middle will have the video for that 24 hour period loaded in to it. From left to right the grid goes from midnight(start of day) to midnight(end of day). The horizontal bars are broken down by channel. In order to see video footage you will select a Page 2 / 4

start and a stop point on the grid as shown below. Be sure to put a checkmark in the box of the channels on the left you wish to watch. Only after doing all of this, press the "Play"

After pressing play you will be taken in to your video for the selected channels. Your video controls will be along the bottom. Controls include Rewind, Pause, and Fast forward. Pressing the stop button will take you back to the video search screen.