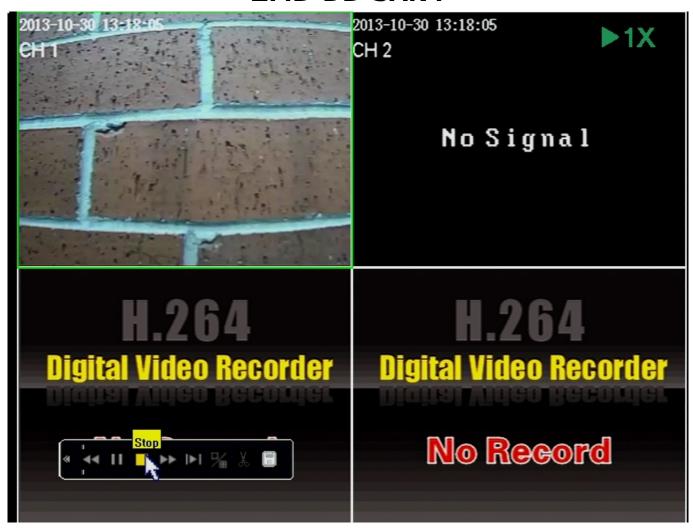

start and a stop point on the grid as shown below. Be sure to put a checkmark in the box of the channels on the left you wish to watch. Only after doing all of this, press the "Play"

After pressing play you will be taken in to your video for the selected channels. Your video controls will be along the bottom. Controls include Rewind, Pause, and Fast forward. Pressing the stop button will take you back to the video search screen.