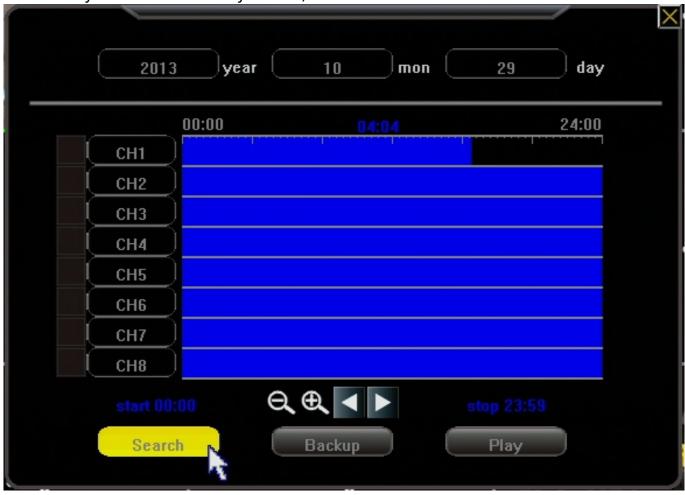

arrow pointing to the right(the play symbol).

We are now in the playback screen. It is important to note here that, although the current days recordings are automatically populated in the grid, any time you adjust the

date at the top you must click the search button at the bottom in order to populate that new day. If you do not you will just receive a failed search message.

(NOTE: Another important point is that the date you see at the top of the page when first going in is the date the DVR is set to. If you want to see yesterdays footage you must do so based on the date and time the DVR recorded that footage as, not necessarily as the current days date.)

After the desired day has been set and you have clicked search the grid in the middle will have the video for that 24 hour period loaded in to it. From left to right the grid goes from midnight(start of day) to midnight(end of day). The horizontal bars are broken down by channel. In order to see video footage you will select a Page 2 / 4