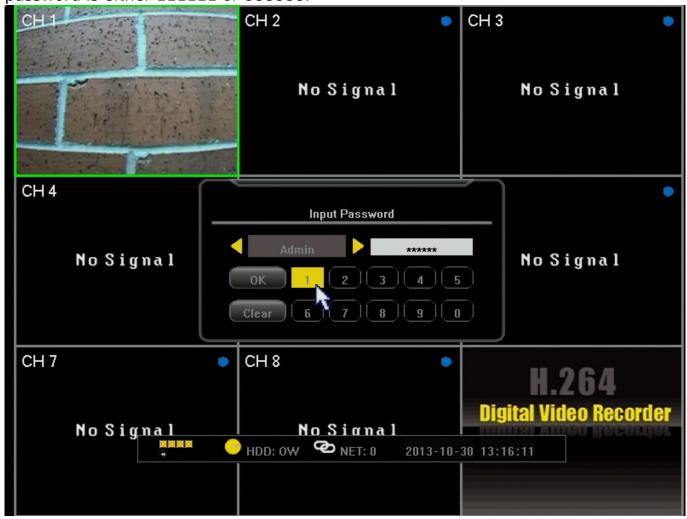

After the DVR has booted up right click the mouse in order to log in. The default password is either 111111 or 888888.

After logging in right click the mouse 2 times to bring up the toolbar along the bottom. From this toolbar we will select the "Record Search" option. It will appear as an