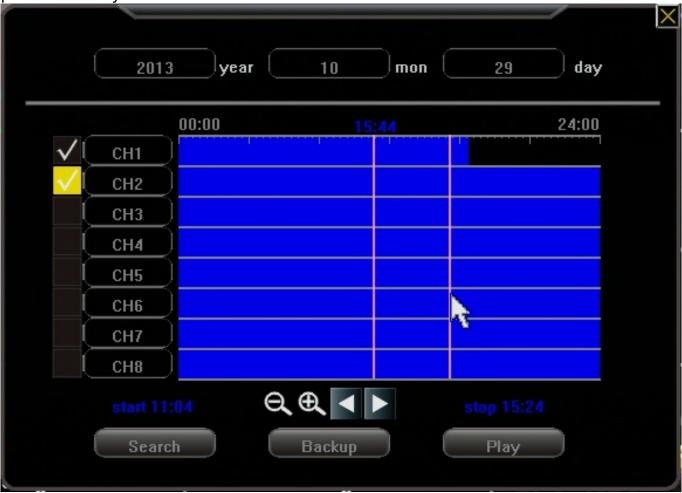

After the desired day has been set and you have clicked search the grid in the middle will have the video for that 24 hour period loaded in to it. From left to right the grid goes from midnight(start of day) to midnight(end of day). The horizontal bars are broken down by channel. In order to see video footage you will select a  $\frac{1}{2}$ 

start and a stop point on the grid as shown below. Be sure to put a checkmark in the box of the channels on the left you wish to watch. Only after doing all of this, press the "Play"

After pressing play you will be taken in to your video for the selected channels. Your video controls will be along the bottom. Controls include Rewind, Pause, and Fast forward. Pressing the stop button will take you back to the video search screen.