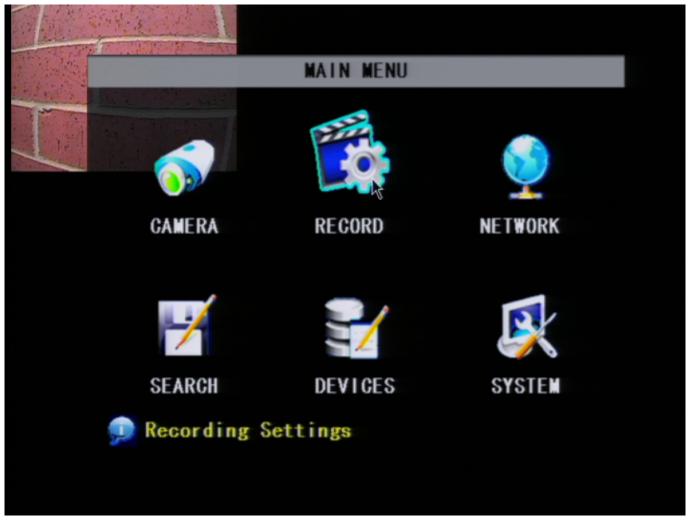

### [Fig1]

After selecting this the main menu will be displayed as below. Select the "Record" option.

### [Fig2]

After selecting the "Record" option you will see the menu displayed below. Set the Channel to "ON" for any channel you desire to record on. Below that "Rec. Mode" should be set to "Always" and below that you will be allowed to choose the length of the video file it records before starting a new file. When these are set be sure to select the "Apply" button.