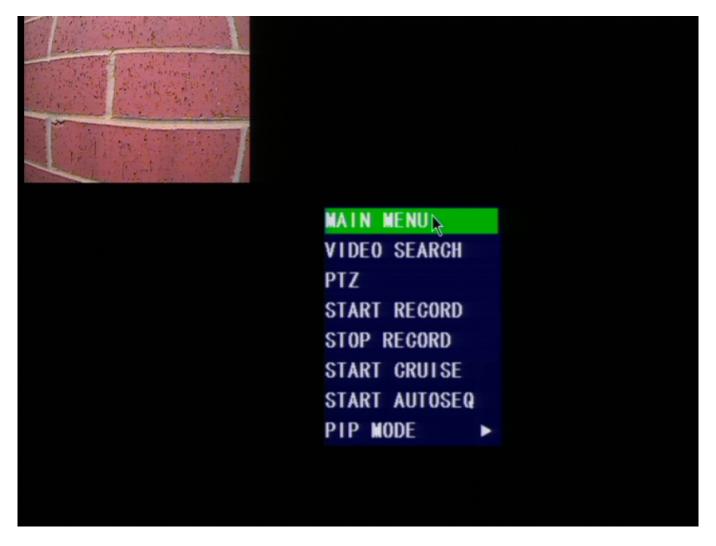

# DVR-H9104V / DVR-H9104UV Setting Continuous Recording on 9000/9100 series DVR's from before 2012

With the DVR booted up and the cameras displaying on screen right click your mouse to bring up the submenu as shown below. From this select the "Main Menu" option at the top. If you are unable to control your mouse and the button functions on the DVR itself are not working hold the rewind button until you hear a beep to enable them and proceed as directed above.

### [Fig1]

After selecting this the main menu will be displayed as below. Select the "Record" option.